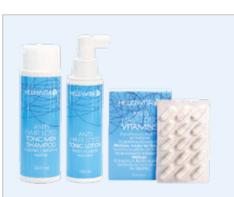

#### **TONIC SHAMPOO + TONIC LOTION +** VITAMINS FOR HAIR. NAILS. SKIN

#### HELENVITA ANTI HAIR LOSS TREATMENT **AFTER 3 MONTHS OF USE:**

- √ About 29,5% hair increase in anagen phase
- √ Statistically proven hair length increase
- √ 80% of volunteers noticed increase in the number of active hair follicles

\*In vivo test, men and women 18+years old, hair problems, use tonic shampoo 3 times per week, tonic lotion once a day, 2 capsules of vitamins per day after meal.