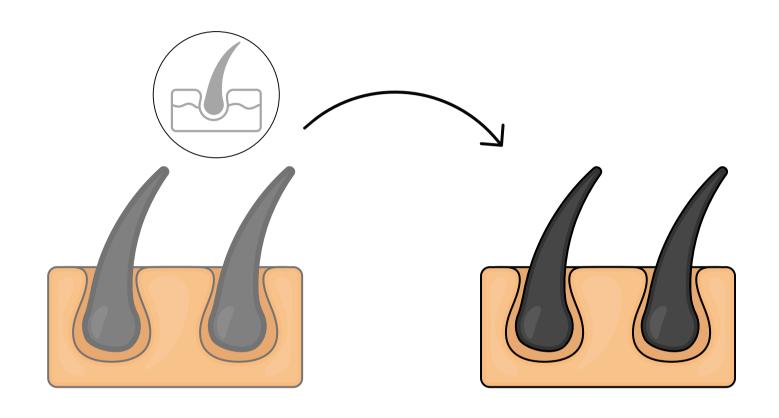

### REVERSING GREY HAIR SERUM

#### **Brief Description:**

- A condition in which hair turns grey due to depigmentation in hair follicle can be reversed by using reversing grey hair serum.
- It consists of active ingredient greyverse, which is a patented key active that decreases grey hair density and improves hair pigmentation.
- Lecigel & Siligel acts as a **penetration enhancer**, improves bioavailability of actives and maintain hydration upto 8 hrs.
- Sulphate and Paraben free.