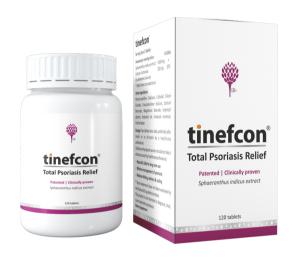

## TINEFCON®

#### **TOTAL PSORIASIS RELIEF**

- Indication: For management of Psoriasis
- A patented and clinically proven TNF alpha down-regulator for total psoriasis relief
- Suppresses the production of Proinflammatory cytokines- TNF alpha and Interleukins.

**Key Actives:** Sphaeranthus Indicus

**Product Name:** Tinefcon®

In-licensed from Piramal Enterprises Limited, India

#### **Brief Description:**

- Psoriasis is an immune-mediated skin disease that causes erythema, induration and scaling
- Tinefcon is World's First oral, TNF alpha down-regulator used in the management of Psoriasis
- Tinefcon was effective in reducing the severity of Plaque Psoriasis. Efficacy: PASI 75 (Psoriasis area severity index) percent improvement in 40% patients (Phase II) & 23%
   Patients (Phase IV) in clinical studies
- Significant statistical reduction in epidermal thickness within 12 weeks of use.

#### **Tablets**

- A standalone therapy for management of mild to moderate Psoriasis
- Composition: 700 mg film coated tablet
- Dosage: For adults (2 tablets x 2 times a day or as directed by Physician)
   For Children (as directed by physician)
- Pack Size: 120 Tablets per bottle