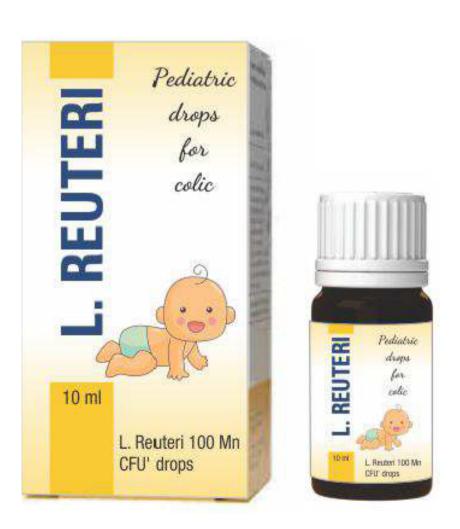

### LACTOBACILLUS REUTERI

#### Indication:

- Relieves colic pain
- Strong prophylactic action against harmful bacteria
- Boosts growth of good bacteria & overall immunity
- Vit D helps maintain healthy bones and teeth

Key Actives: Lactobacillus Reuteri

Product Name: L.. Reuteri

Manufactured in India & Italy

**Regulatory Category:** Nutraceuticals

#### **Brief Description:**

- World's most recommended probiotic for new born.
- First bacterial species to naturally establish in the normal microflora of **newborn**.
- Broad spectrum antibiotic which inhibits the growth of harmful gram positive & negative bacteria along with yeasts, fungi & protozoa.
- Also found in **breast milk**, studies were done to establish its safety in children.