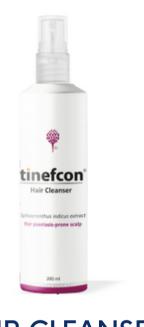

#### Hair CLeanser

- Gently cleans Psoriasis-prone scalp
- Use 3 to 4 times a week | Pack: 200 ml