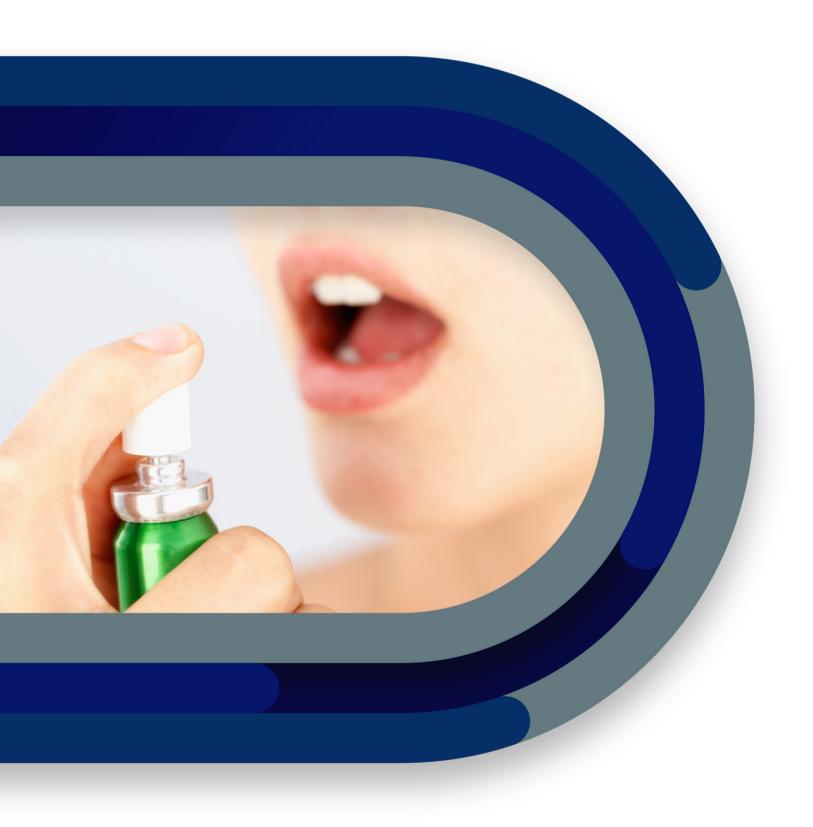

#### WHAT ARE SUBLINGUAL SPRAYS?

#### A TYPE OF LIQUID MEDICATION DELIVERED VIA A SPRAY NOZZLE DIRECTLY UNDER THE TONGUE

- Stays fresh in sealed bottle
- Quick and Easy

- Faster than oral administration
- Precise | Customizable dosages