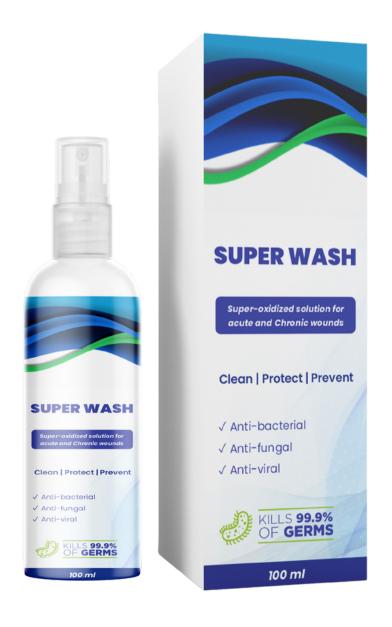

#### Indication:

Super-Wash Baby Care
 [Best aid in Baby nappy rash, care and cleaning]
 Regulatory Category: Medical device CE Class I

Super-Wash Personal Care
 [Unique over-the-counter management of skin abrasions, lacerations, minor irritations, cuts & intact skin]
 Regulatory Category: Medical device CE Class II

Super-Wash Wound Care
 [Integral part of comprehensive wound management and care]
 Regulatory Category: Medical device CE Class IIa

**Product Name:** Super-Wash

Globally recognised product

**Key Active:** HOCI (Hydrochlorous acid)

#### **Brief Description:**

- Ready to use Super-oxidized solution
- No mixing or dilution required
- Based on it's anti-inflammatory, antibacterial and anti fungal mechanism it can be used in baby care, personal care and wound management.

## SUPER-WASH

Pack: 60/150/250 ml liquid & hydrogel

- Clinical Studies: Peer reviewed publications more than 30 clinical trials
- Reduces microbial actions and assists in creating a moist environment, thereby enabling the body to perform its own healing process.
- Can be used in baby care like nappy rash and general cleaning from day 0
- Essential product for a first aid kit in every household
- It has no reaction with other antihistaminic topical agents, so it can also be used as adjuvant remedy.