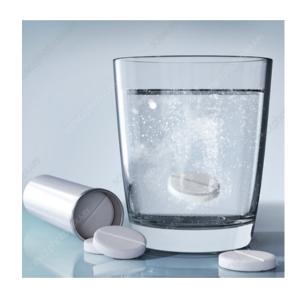

#### **EFFERVESCENT TABLETS:**

#### DISSOLVES RAPIDLY AND COMPLETELY IN WATER

- Quick Onset of action
- 100% Bioavailable
- Great taste

- Faster than oral tablets
- No Stomach discomfort
- More hyrdration

Widest Range of Efferceuticals in the world