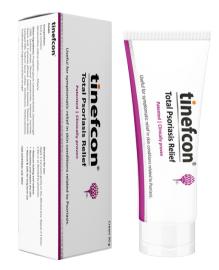

**CREAM** 

#### Cream

- A combination therapy with tablets of other drugs for mild to moderate psoriasis
- Composition: 5 % cream for adults and children's
- **Dosage**: Apply 2-3 times a day
- Pack Size: 50g per pack