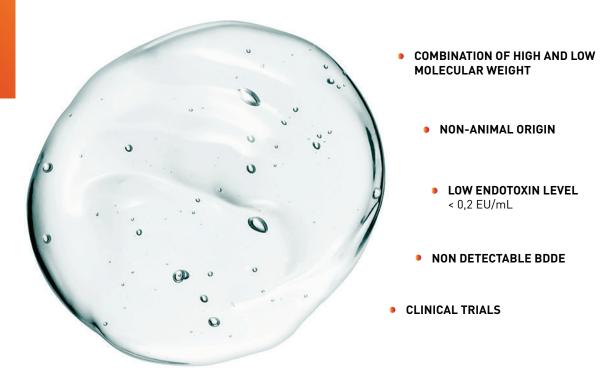

# GermanMeds HYALURONIC ACID **FEATURES**

Our scientists produce an efficient and strongly cross-linked gel, which contributes to a natural and long-lasting result.