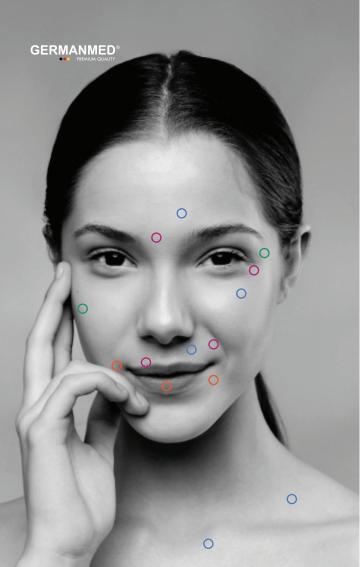

# **FACE, NECK AND CHEST**

#### BtHLINE 1.4%

#### O HYDRA BLUE

Neck, chest, cheekbones, forehead, lips

# BtHCROSS 1,5%

# O SMOOTH FUCSIA

Crow's feet, bridge of nose, lips, barcode

#### BtHCROSS 1,75%

# O INTENSE ORANGE

Lips, sulconasopharyngeal area

# BtHCROSS 2,0%

#### O VOLUME GREEN

Cheekbones, crow's feet