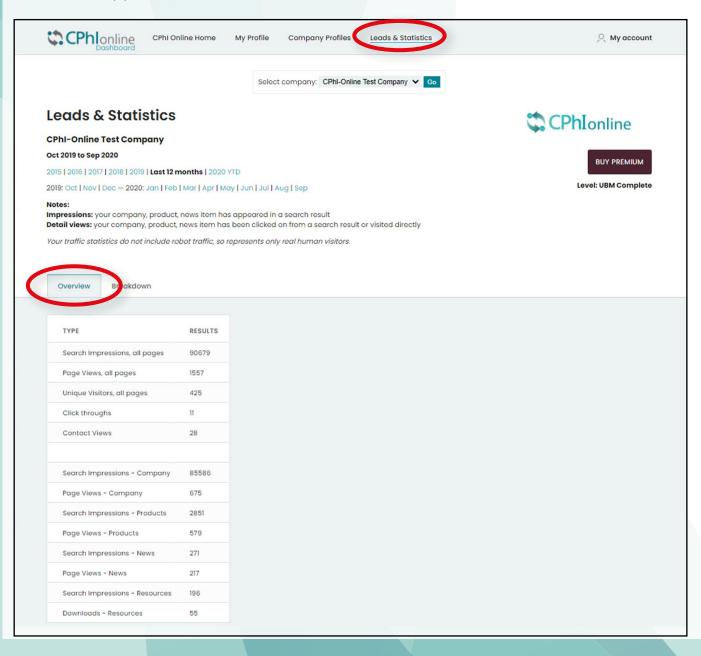

## Leads & Statistics

Within "Leads & Statistics", you can review the number of views your products have received. There are two overviews to navigate between - "Overview" & "Breakdown".

You can view statistics for your profile for all years you have been featured on CPhI-Online and you can even view per month - up to 12 months prior.

#### **Overview**

"*Overview*" will provide you with a brief description of views such as: the amount of times your company, product, news item has appeared in a search result.

#### Breakdown

"Breakdown" will provide you with a full overview such as the amount of views your company, product, news item has been clicked on from a search result or visited directly. Within the breakdown you will also receive RFI's (Request for information) please see below for how this is presented: