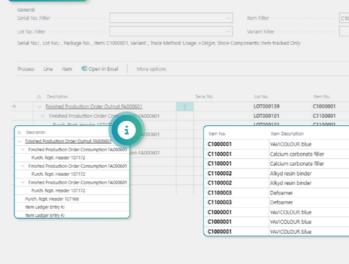

#### **Modifications? Easily done**

Whether adding more employees, restructuring, or just new requirements, companies change, and with them, your expectations of an ERP sys-

An insight into the system: Microsoft Dynamics 365 Business Central