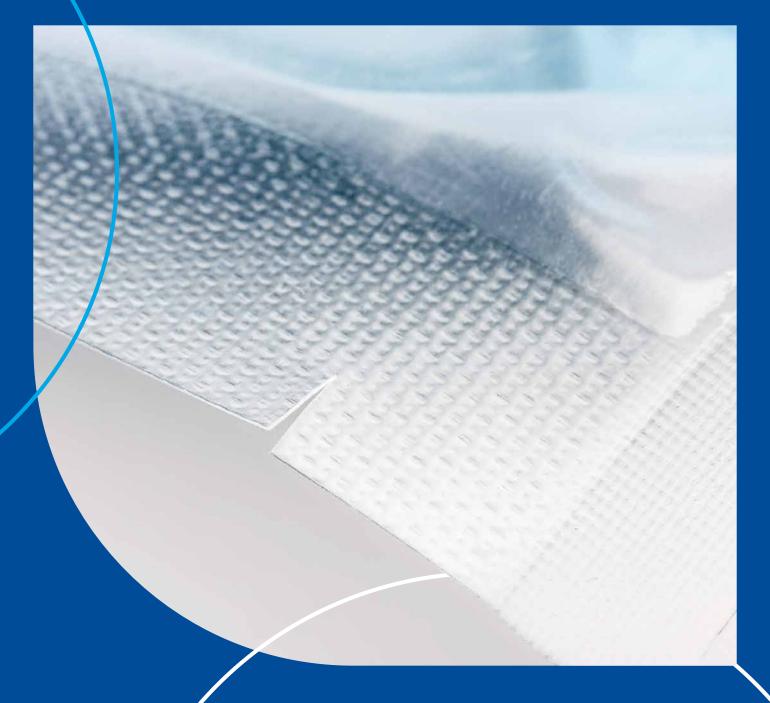

## EASY TEAR: TEAR CUT FOR AN EASY OPENING OF THE POUCH

Our innovative VhentPeel® Vent Bag Easy Tear has a tear cut on each side that allows an easy opening of the pouch alongside the defined tear line. This VhentPeel® high strength film pouch with a breathable gas membrane is specially designed for procedure kits or sterile sets.

#### **FEATURES**

- o tear cut on each side enables easy opening of the VhentPeel® pouch alongside the defined tear line
- o high-strength 100 micron polyethylene film
- DuPont<sup>™</sup> Tyvek<sup>®</sup> with good gas permeability
- o specific customer printing available
- manufacturing process and materials according to DIN EN ISO 11607