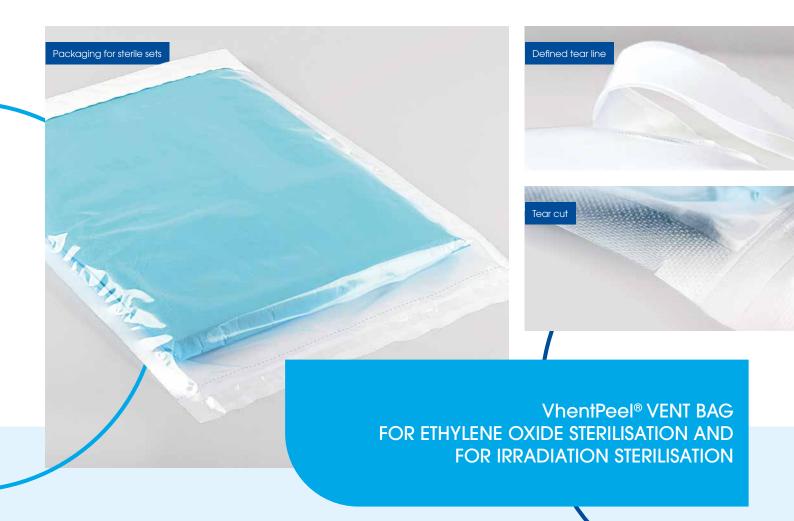

# VhentPeel® VENT BAG EASY TEAR

TEAR CUT FOR AN EASY OPENING OF THE POUCH

## EASY TEAR: TEAR CUT FOR AN EASY OPENING OF THE POUCH

Our innovative VhentPeel® Vent Bag Easy Tear has a tear cut on each side that allows an easy opening of the pouch alongside the defined tear line. This VhentPeel® high strength film pouch with a breathable gas membrane is specially designed for procedure kits or sterile sets.

#### **FEATURES**

- o tear cut on each side enables easy opening of the VhentPeel® pouch alongside the defined tear line
- o high-strength 100 micron polyethylene film
- DuPont<sup>™</sup> Tyvek<sup>®</sup> with good gas permeability
- o specific customer printing available
- manufacturing process and materials according to DIN EN ISO 11607

#### **APPLICATIONS**

THIS VhentPeel® STERILE BARRIER SYSTEM IS IDEAL FOR LARGE VOLUME PRODUCTS SUCH AS

- o procedure kits
- o sterile sets