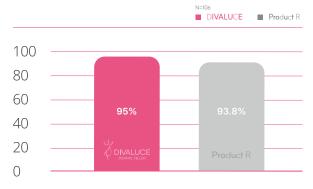

#### Clinical trial-WSRS (24 weeks)

#### **WSRS** evaluate

Most of evaluators satisfied with wrinkle improvement after procedure.

 Improvement : Decrease more than 1 grade from the baseline