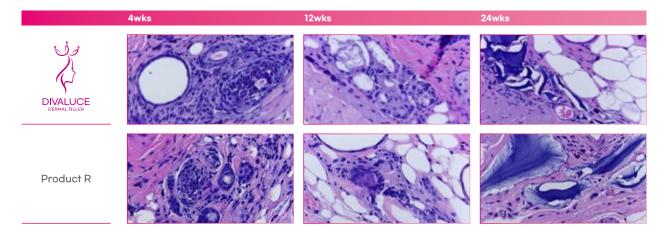

# Excellent in vivo safety

DIVALUCE have proven to be safe by compatible with tissues around the skin after injection.

- Experiment animal : SKH1 hairless female mouse.
- The Change of filler volume (PrimosLITE Topography with software PRIMOS 5.8). Ref. Property and pre-clinical evaluation of YYD701-2(No. 16-0064)