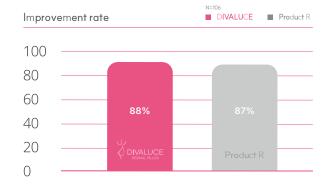

#### **WSRS** evaluate

Most of evaluators satisfied with wrinkle improvement after procedure.

 Improvement : Decrease more than 1 grade from the baseline