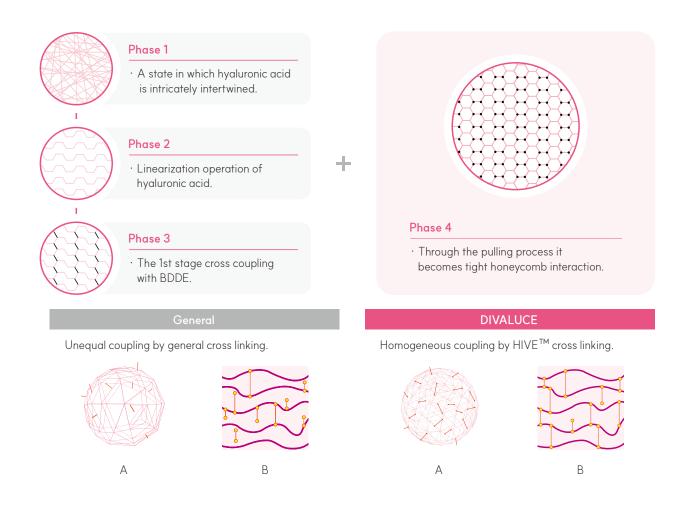

### HIVE Technology Hybrid Technology Improving Viscosity Elasticity

Great Viscosity and elasticity comes from Yooyoung's specialised HIVE™ Technology which looks like Honeycomb.

### High elasticity and viscosity

Ref. Our Technology Research Institute measurement data