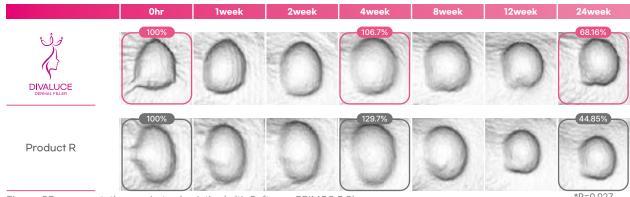

### **Low Swelling & Long Duration**

Figure. 3D representation as photo simulation(with Software PRIMOS 5.8)

Ref. Property and pre-clinical evaluation of YYD701-2(No. 16-0064)