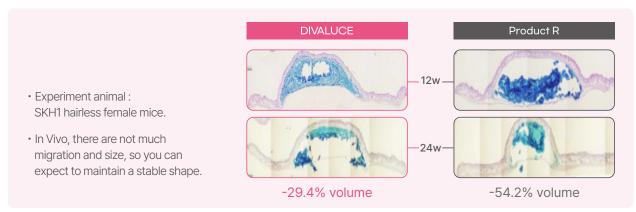

# Excellent in vivo safety

DIVALUCE have proven to be safe by compatible with tissues around the skin after injection.

- Experiment animal : SKH1 hairless female mouse.
- The Change of filler volume (PrimosLITE Topography with software PRIMOS 5.8). Ref. Property and pre-clinical evaluation of YYD701-2(No. 16-0064)