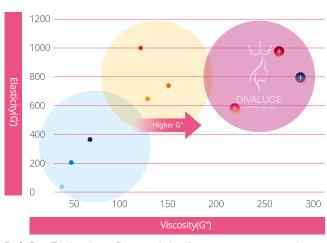

### HIVE Technology Hybrid Technology Improving Viscosity Elasticity

Great Viscosity and elasticity comes from Yooyoung's specialised HIVE™ Technology which looks like Honeycomb.

### High elasticity and viscosity

Ref. Our Technology Research Institute measurement data