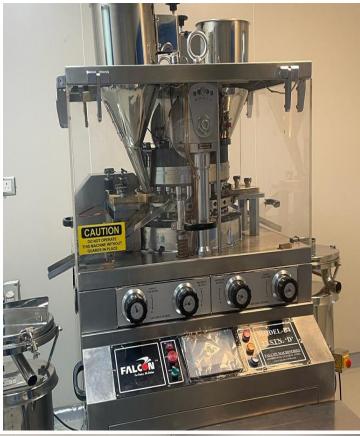

ct Development & Regulatory Team



DSIR Approved R&D Lab

## Accreditations

















### Licenses











# Healthcare: Product Formats





# **Material Storage and Dispensing**

- Environment controlled, Dedicated storage area of Raw Material, Packing Material and Finished Product.
- Sampling Area-1 No.
- Dispensing Area- 4 Nos.
- Entry /Exit for Men and Material through Separate Air Lock (MAL/PAL)
- The area is equipped with Reverse Laminar Air Flow With High Efficiency Particulate Air [HEPA] Filter.







## Liquid Packing Area

- Automatic 6 Head Piston Filling machine.
- Automatic 6-head servo filling machine.
- 2 Tube filling machine from 25 mm to 50 mm dia.
- Stacker Conveyor for Mono cartons having capacity of 60 Cartons/min.



# **Nutraceutical Production Area**













## Nutraceuticals: Indication based





Respiratory Health



Metabolic Syndrome



Digestive Health



Nutri-cosmetics (Oral)



Irritable Bowel
Syndrome



**Blood Sugar** 

Management

Ocular Health



**PCOS** 



# Personal Care: Product Formats





# Personal Care: Category









**Body Care** 



Baby Care



Women Care



Men Care



Hygiene Range



Foot Care



## Production Area - Personal Care

 Cream filling 6 head automatic piston filling machine



Semi contra mixer





# Well Equipped

Quality Control

Research & Development

Product Development

☐ Stability Chamber







#### WE LOOK FORWARD TO HEAR FROM YOU

## **Contact Us**

## **Corporate Office:**

**Ambe Phytoextracts Pvt Ltd.** 

A-144, Sector -63, NOIDA -201305 Uttar Pradesh, India

: <u>www.ambe-g