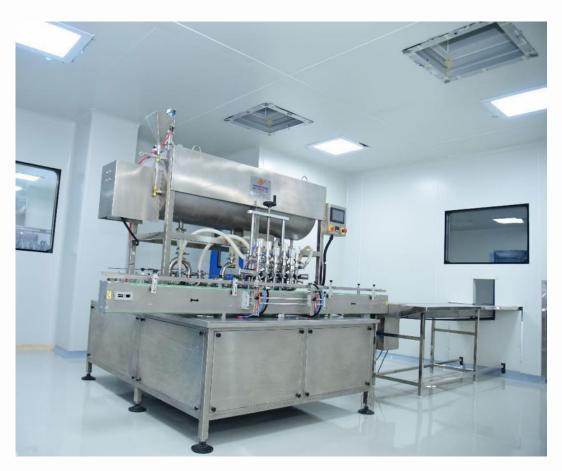

## Liquid Packing Area

- Automatic 6 Head Piston Filling machine.
- Automatic 6-head servo filling machine.
- 2 Tube filling machine from 25 mm to 50 mm dia.
- Stacker Conveyor for Mono cartons having capacity of 60 Cartons/min.

## Production Area - Personal Care

 Cream filling 6 head automatic piston filling machine

Semi contra mixer