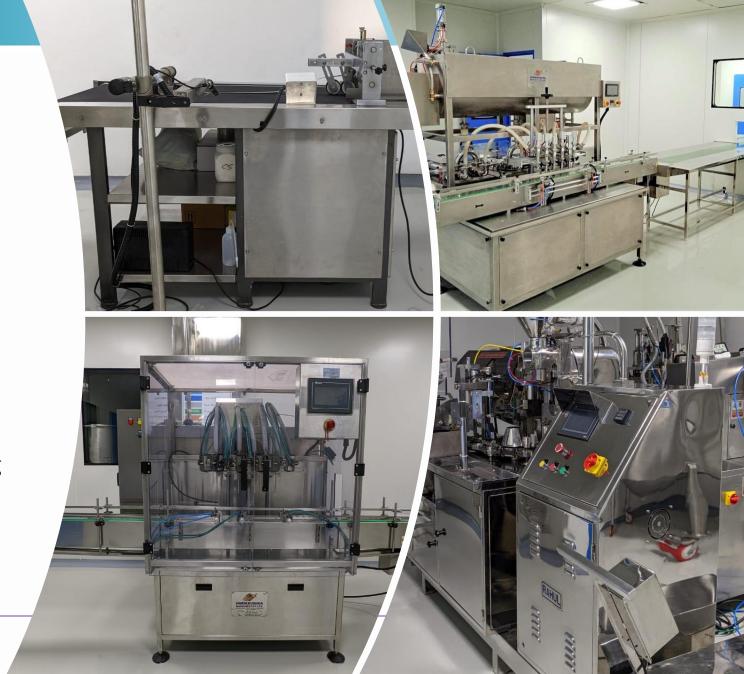

## Liquid Packing Area

- Automatic 6 Head Piston Filling machine.
- Automatic 6-head servo filling machine.
- 2 Tube filling machine from 25 mm to 50 mm dia.
- Stacker Conveyor for Mono cartons having capacity of 60 Cartons/min.

## Production Area - Personal Care

 Cream filling 6 head automatic piston filling machine

Semi contra mixer