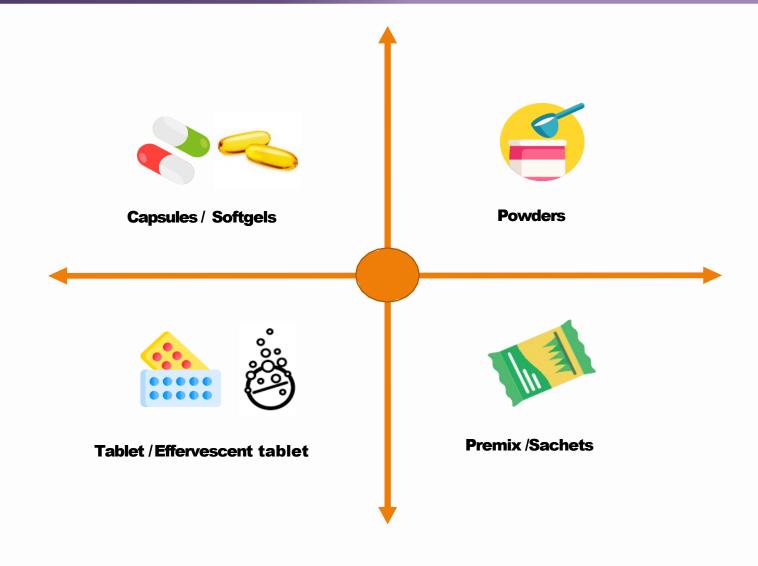

# Healthcare: Product Formats

## **Dosage Forms**

- Healthcare: Powders, Sachets, Capsules, Tablets
  - Personal care:
    Ingredient specific
    range, Men/Women
    Range, Baby range,
    Mom Range, Ayurveda,
    Dermaceuitcals