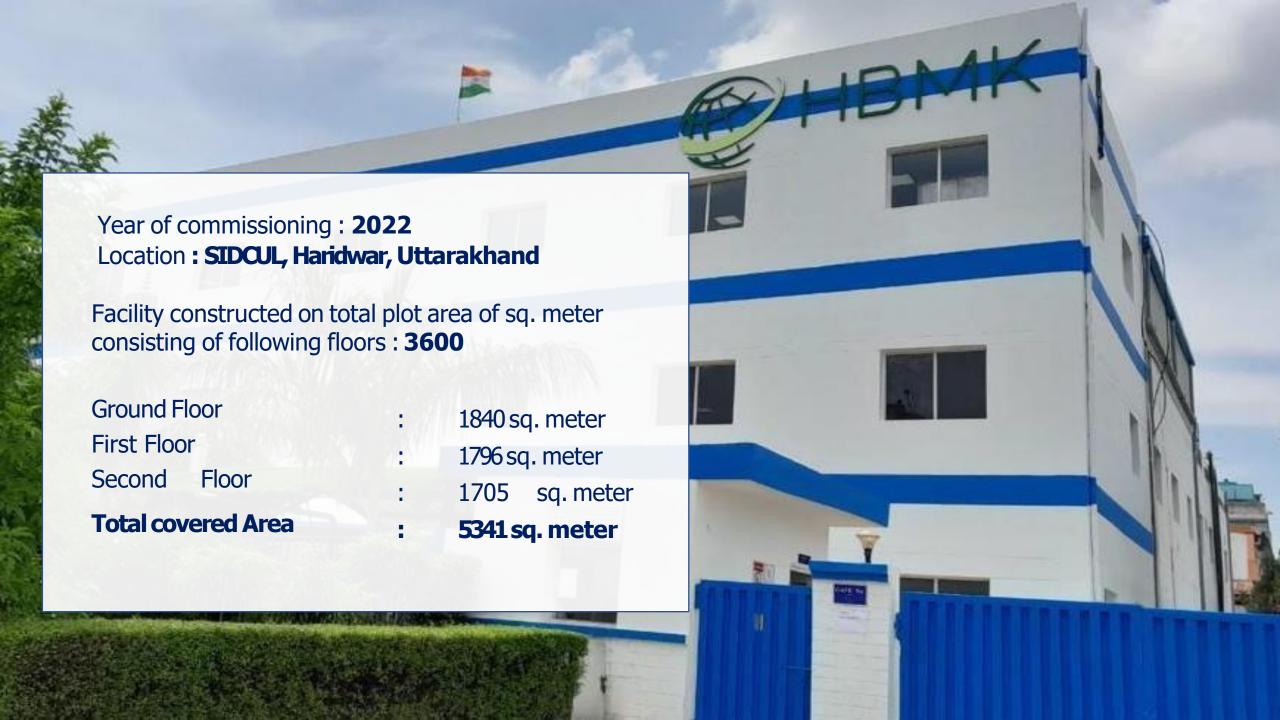

# State of the art infrastructure

# Infrastructure: In-house R&D setup

Well equipped lab with HPLC, GCMS & LCMS

10+ Scientists 20+ Technical Staff

Dedicated R&D, Product Development & Regulatory Team

DSIR Approved R&D Lab