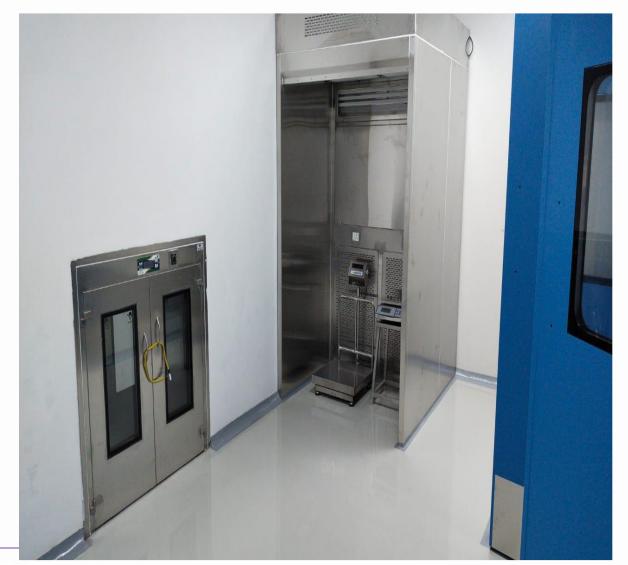

# **Material Storage and Dispensing**

- Environment controlled, Dedicated storage area of Raw Material, Packing Material and Finished Product.
- Sampling Area-1 No.
- Dispensing Area- 4 Nos.
- Entry /Exit for Men and Material through Separate Air Lock (MAL/PAL)
- The area is equipped with Reverse Laminar Air Flow With High Efficiency Particulate Air [HEPA] Filter.