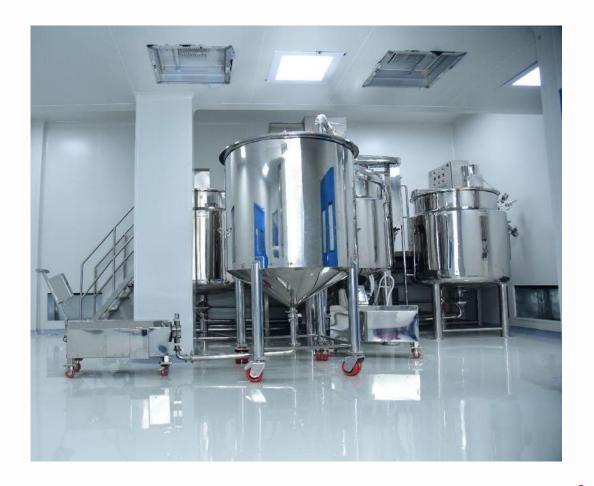

# **Nutraceutical Production Area**

# Infrastructure: Manufacturing capabilities

- Key Function: Extraction & Formulation
- Capacity: 1500 MT/Year (Raw Material)

- Staff Strength: 200+
- Infrastructure: Extractors, Purification, Drying & Formulations
- Certification: FSSC 22000, WHO GMP, HACCP, KOSHER, HALAL, SEDEX
- License: AYUSH, FSSAI, COSMETIC

- Key Function: Healthcare & Personal Care Formulation
- Capacity: 1800 MT/Year (Finished Goods)

- Staff Strength: 80+
- Infrastructure: Automatic Personal Care and Healthcare Formulation Line
- Certification: FSSC 22000, WHO GMP, HACCP
- License: AYUSH, FSSAI, COSMETIC