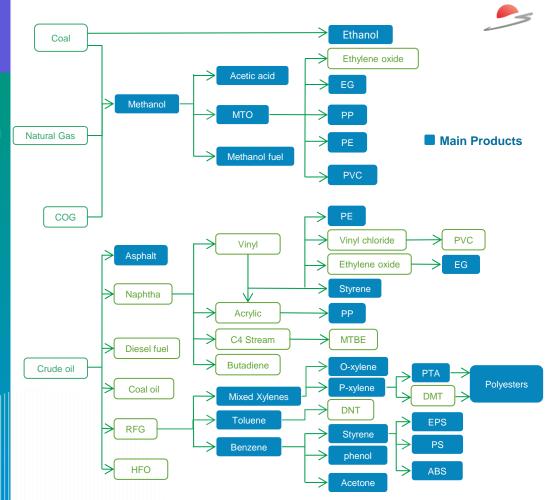

### **Basic Chemicals**

Provide basic chemical trading and distribution services

Strategic partnership with upstream enterprises

Annual sales \$3.5 billion

# Basic Chemicals **Key Partners**