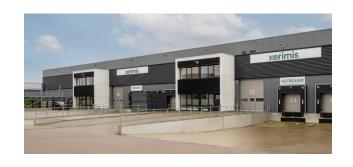

### Netherlands

- 4,200 m<sup>2</sup> (45000 ft<sup>2</sup>)
- 6 packaging suites.
- EU QPs
- Solar Powered

Rozenburg, NH
Adjacent to Schiphol