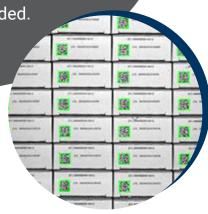

## CARTON AND BOTTLE AGGREGATION

is the process of building parent/child relations among all the logistic units (item, bundle, case, pallet) based on the hierarchy of serial numbers. By scanning the code of an aggregated container, we can identify all the items included.

### **AUTOMATIC LINES INTEGRATION**

High resolution camera systems are integrated within automatic **bundling** machines and **case packing** stations, to read full layers/full rows of serial numbers for 100% aggregation control.