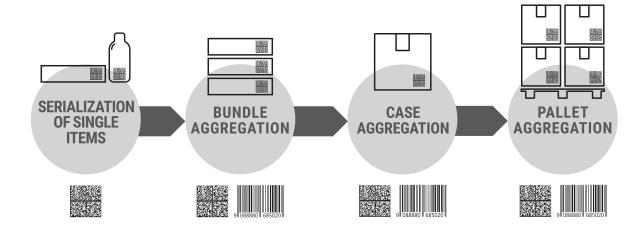

## CARTON AND BOTTLE AGGREGATION

is the process of building parent/child relations among all the logistic units (item, bundle, case, pallet) based on the hierarchy of serial numbers. By scanning the code of an aggregated container, we can identify all the items included.

### WHY AGGREGATION?

- To allow supervision and data integrity across the packaging and logistic process.
- To improve monitoring of line efficiency.
- To generate added value for corporate supply chain and warehouse management.