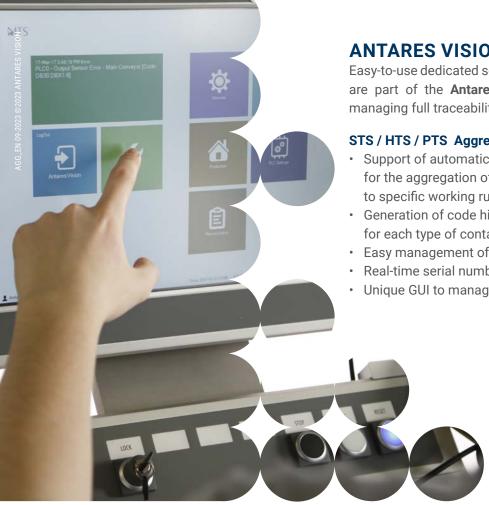

### ANTARES VISION TRACKING SYSTEM

Easy-to-use dedicated software modules to manage serialization are part of the **Antares Vision ATS architecture**, capable of managing full traceability at all levels.

### STS / HTS / PTS Aggregation management software modules

- Support of automatic / semi-automatic / manual operations for the aggregation of bundles, cases, pallets according to specific working rules
- Generation of code hierarchy and automatic label printing for each type of container
- · Easy management of de-commissioning and QA sampling
- Real-time serial number status check during production
- Unique GUI to manage settings of all installed functions