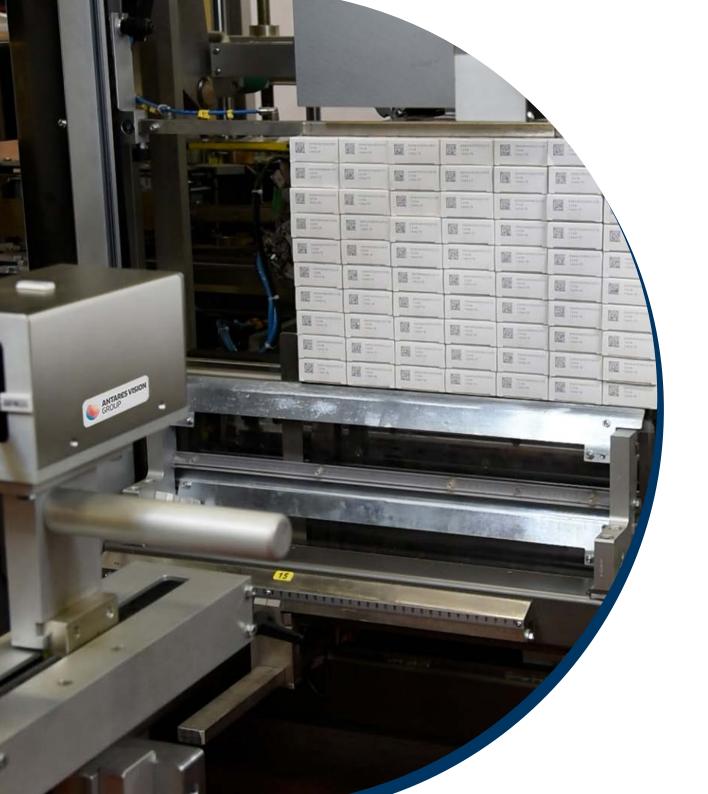

### **AUTOMATIC LINES INTEGRATION**

High resolution camera systems are integrated within automatic **bundling** machines and **case packing** stations, to read full layers/full rows of serial numbers for 100% aggregation control.

### **PRINT & APPLY STATIONS**

Standalone modules complete the aggregation process when bundlers or case packers cannot be equipped with onboard print & apply systems. Maximum flexibility is achieved with **flat labels** or **corner labels** application systems.