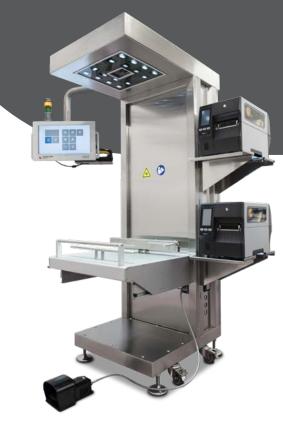

### **PRINT & APPLY STATIONS**

Standalone modules complete the aggregation process when bundlers or case packers cannot be equipped with onboard print & apply systems. Maximum flexibility is achieved with **flat labels** or **corner labels** application systems.

### SEMI-AUTOMATIC AND MANUAL OPERATIONS

Standalone end-of-line aggregation stations are designed to maximise productivity when performing operations at lower throughput requirements, also across multiple lines, from bundle creation to case and pallet.