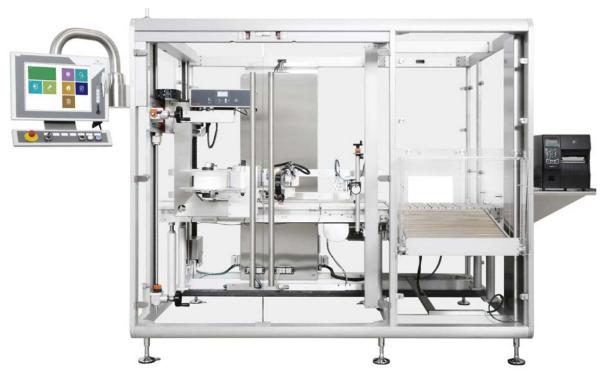

### **AUTOMATIC LINES INTEGRATION**

High resolution camera systems are integrated within automatic **bundling** machines and **case packing** stations, to read full layers/full rows of serial numbers for 100% aggregation control.

### **PRINT & APPLY STATIONS**

Standalone modules complete the aggregation process when bundlers or case packers cannot be equipped with onboard print & apply systems. Maximum flexibility is achieved with **flat labels** or **corner labels** application systems.