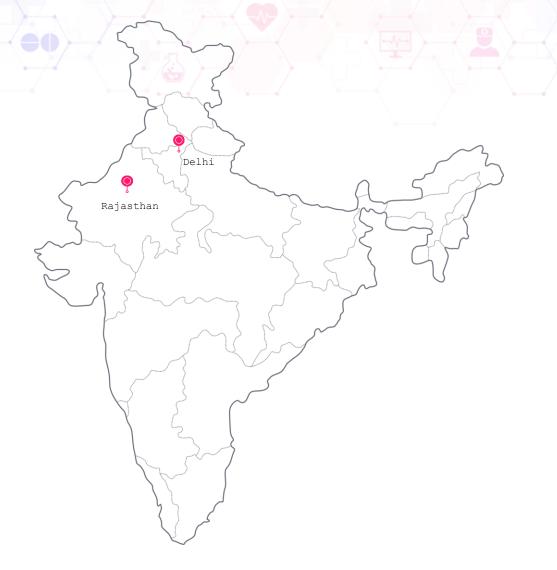

## Production Across India

Location of Plant, R&D and Head Office

00

#### Head Office, Delhi

#### Address:

251-254, 2<sup>nd</sup> Floor, DLF Tower, Block - IV, 15 Shivaji Marg, New Delhi- 110 015. India

#### Research & Development Centre,

## Rajasthan

#### Address:

E-1105, RIICO Indl. Area, Phase-III, Bhiwadi (Rajasthan). India

#### Manufacturing Plants, Rajasthan

#### **Unit-I Address:** E-1105, RIICO Indl. Area, Phase-III, Bhiwadi (Rajasthan). India

#### Unit-II Address:

A-1118(F), RIICO Indl. Area, Phase-III, Bhiwadi (Rajasthan). India