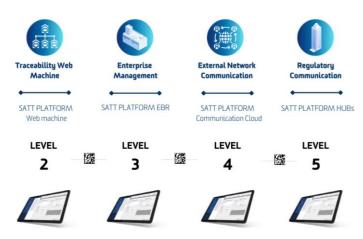

# END-TO-END TRACEABILITY THROUGH A FULLY AUTOMATED SERIALIZATION AND AGGREGATION SOLUTION

#### Traceability Web Machine

The solution provides aggregation and verification, as well it allows label template design.

#### Serialization data management

The SATT PLATFORM® provides efficient data management, starting from the planning to monitoring of serialization and aggregation processes on the plant level.

#### Supply chain visibility

The solution provides full visibility of the supply chain, including coverage of MAHs, PDs, CMOs and 3PLs, going all the way to the distribution of final products.

#### Regulatory compliance

The SATT PLATFORM® is an accredited software solution that addresses the complete compliance requirements. The solution provides secure connection and reporting to the respective National Systems.