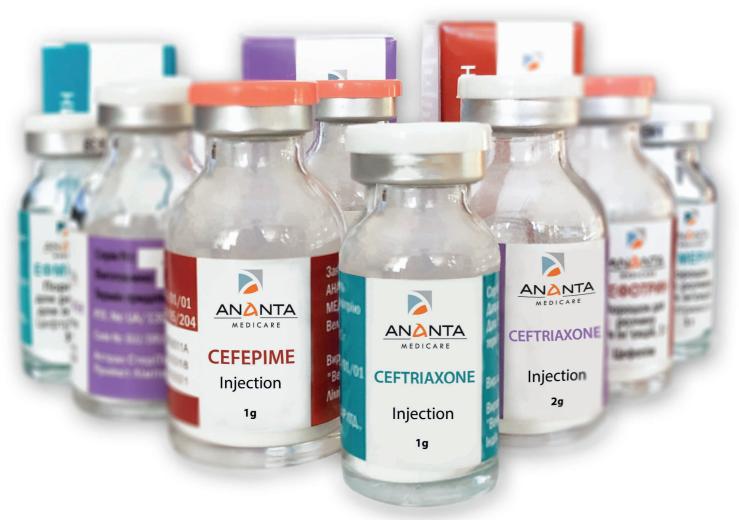

### PLANTS FOR MEDICINES

ANANTA MEDICARE's two own pharmaceutical plants are located in Sriganganagar (India).

The first plant of ANANTA MEDICARE began to work in 2020.

The plant produces parenteral cephalosporins.

The second plant was launched in 2023. It is specialized in tablets, capsules, powders for oral suspension.

PLANT AREA **15 000** m<sup>2</sup>

PRODUCTIVE CAPACITY (PER YEAR):