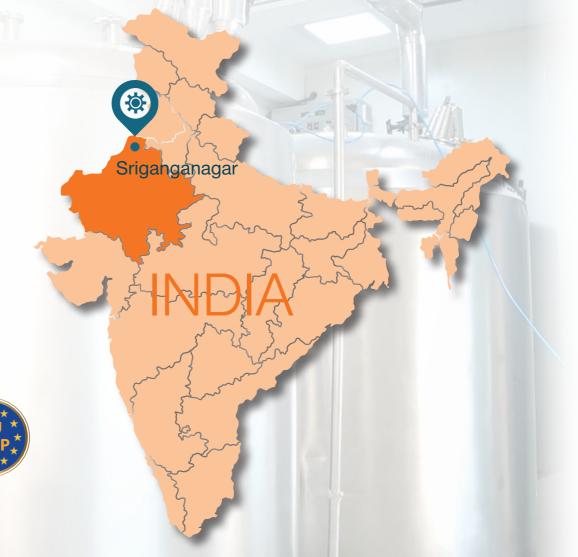

#### PRODUCTION ACTIVITY

The products of ANANTA MEDICARE are manufactured at 3 own modern pharmaceutical plants in Sriganganagar (Rajasthan, India) and under the contract at other enterprises.

The plants have EU GMP (Portugal), PIC/S GMP (Ukraine and Thailand), Philippines GMP, UAE GMP, WHO GMP, ISO 9001, ISO 22000, HACCP certificates.

### PLANTS FOR MEDICINES

ANANTA MEDICARE's two own pharmaceutical plants are located in Sriganganagar (India).

The first plant of ANANTA MEDICARE began to work in 2020.

The plant produces parenteral cephalosporins.

The second plant was launched in 2023. It is specialized in tablets, capsules, powders for oral suspension.

PLANT AREA **15 000** m<sup>2</sup>

PRODUCTIVE CAPACITY (PER YEAR):