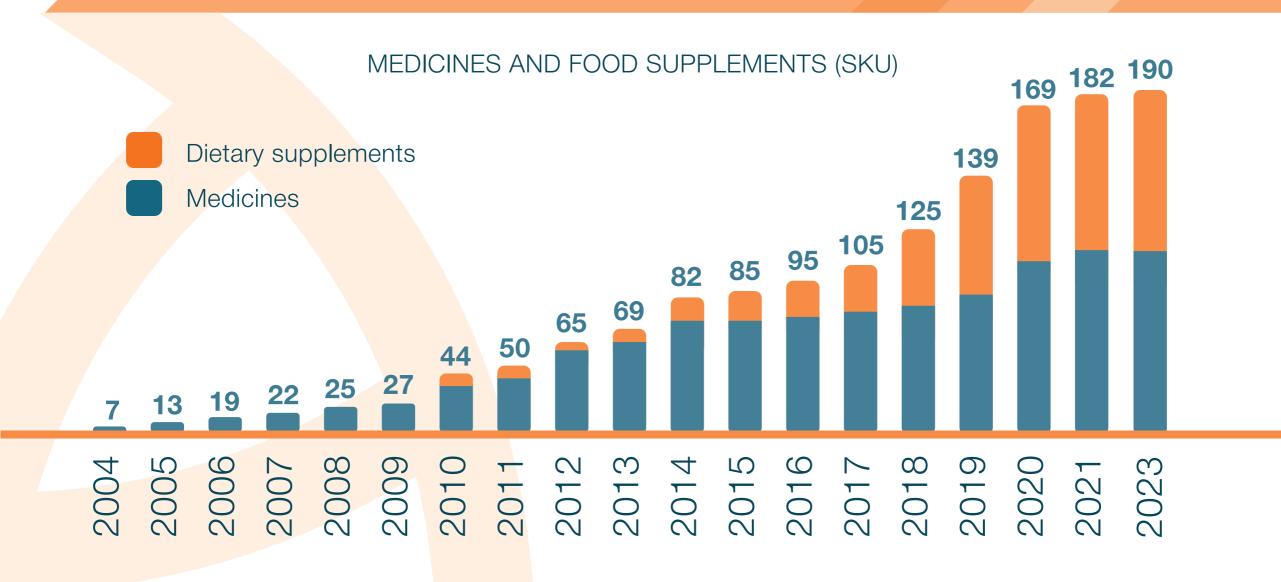

# PRODUCT RANGE

The product range of ANANTA MEDICARE is extensive and contains products of different pharmacological groups.

# MEDICINES USED FOR TREATMENT AND PREVENTION OF THE FOLLOWING DISEASES:

- neurological diseases
- allergic diseases
- dermatological diseases
- endocrine diseases
- cardiovascular disease
- genitourinary diseases
- gastroenterological diseases
- bronchopulmonary diseases

#### PRODUCT RANGE

#### FOOD SUPPLEMENTS (FS) AND COSMETIC PRODUCTS OF DIFFERENT GROUPS:

- women's health / gynaecology
- men's health / sexopathology / andrology
- urology
- therapy / paediatrics / pulmonology / otolaryngology
- gastroenterology / therapy / paediatrics
- neurology / cardiology / therapy
- endocrinology / therapy
- rheumatology / traumatology / surgery
- dermatology / cosmetology / trichology

Most food supplements are natural and contain herbal ingredients.

Their effectiveness is clinically proven