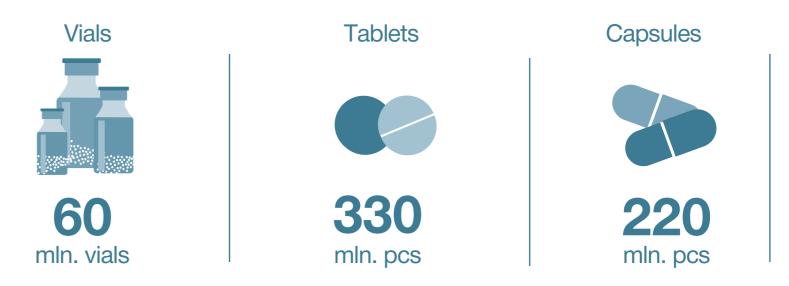

The second plant was launched in 2023. It is specialized in tablets, capsules, powders for oral suspension.

PLANT AREA **15 000** m<sup>2</sup>

PRODUCTIVE CAPACITY (PER YEAR):

THIS IS A MODERN PLANT HAVING THE AREA OF **4 400** M<sup>2</sup> AND THE FOLLOWING PRODUCTION CAPACITY (PER YEAR):

Tablets
240
mln. pcs

Capsules 240 mln. pcs

120 mln. pcs

Powder 9 mln. sachets

Syrups and drinking solutions
120