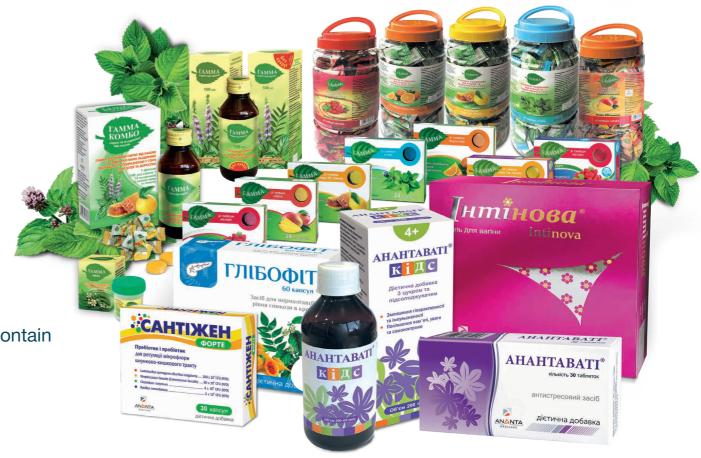

#### PLANTS FOR FOOD SUPPLEMENTS

The plant of ANANTA MEDICARE, producing food supplements, began to work in Sriganganagar (India) in 2015.

Products are made in the form of tablets, capsules, syrups, lozenges, powders, creams/gels, ointments and eye drops.

THIS IS A MODERN PLANT HAVING THE AREA OF **4 400** M<sup>2</sup> AND THE FOLLOWING PRODUCTION CAPACITY (PER YEAR):

Tablets
240
mln. pcs

Capsules 240 mln. pcs

120 mln. pcs

Powder 9 mln. sachets

Syrups and drinking solutions
120

#### FOOD SUPPLEMENTS (FS) AND COSMETIC PRODUCTS OF DIFFERENT GROUPS:

- women's health / gynaecology
- men's health / sexopathology / andrology
- urology
- therapy / paediatrics / pulmonology / otolaryngology
- gastroenterology / therapy / paediatrics
- neurology / cardiology / therapy
- endocrinology / therapy
- rheumatology / traumatology / surgery
- dermatology / cosmetology / trichology

Most food supplements are natural and contain herbal ingredients.

Their effectiveness is clinically proven