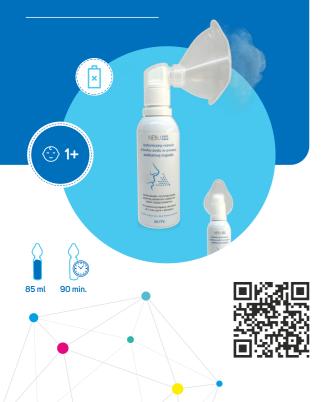

# NEBU •••••

- is an isotonic sodium chloride solution in the form of a continuous, fine mist intended for moisturizing and hygiene of the mucous membranes of the upper airway area. The use of the product enables a completely silent, multiposition, application that does not require additional power sources. The product is delivered to the nose / mouth passage thanks to a new application system. The size of the evacuated particles contributes to a more regular, smooth distribution of the product in the upper airway area.