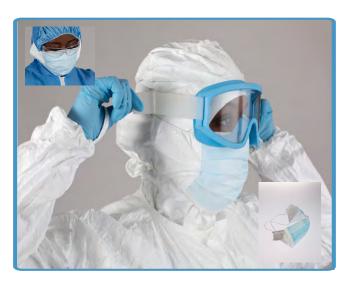

# **Product Overview**

Our Extra Large Gamma Irradiated cleanroom facemasks with Tyvek® side extensions expand the coverage and prevent unwanted facial skin exposure.

These facemasks are made from an inner and outer facing of spunbonded polypropylene and a 100% meltblown polypropylene media layer.

- Tyvek® Side extensions provide wider coverage area and an improved fit while also eliminating exposed skin
- Innovative Design prevents mask slippage which reduces contamination risks as well as the significant material and labor costs associated with re-gowning
- Prevents the common observations noted by inspectors during audits related to facial skin exposure inside the aseptic processing areas
- · Aseptic operators are more effective and productive when they are comfortable