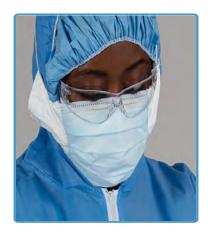

# **Product Overview**

Our Extra Large Gamma Irradiated cleanroom facemasks with Tyvek® side extensions expand the coverage and prevent unwanted facial skin exposure.

These facemasks are made from an inner and outer facing of spunbonded polypropylene and a 100% meltblown polypropylene media layer.

- Tyvek® Side extensions provide wider coverage area and an improved fit while also eliminating exposed skin
- Innovative Design prevents mask slippage which reduces contamination risks as well as the significant material and labor costs associated with re-gowning
- Prevents the common observations noted by inspectors during audits related to facial skin exposure inside the aseptic processing areas
- · Aseptic operators are more effective and productive when they are comfortable