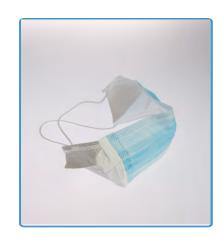

#### **FACEMASK**

# PHYSICAL PROPERTIES

Latex Free Material – Inner facing: soft cellulose material, white. Outer facing: spunbonded polypropylene, blue. Media: 100% meltblown polypropylene. Aluminum nosepiece.