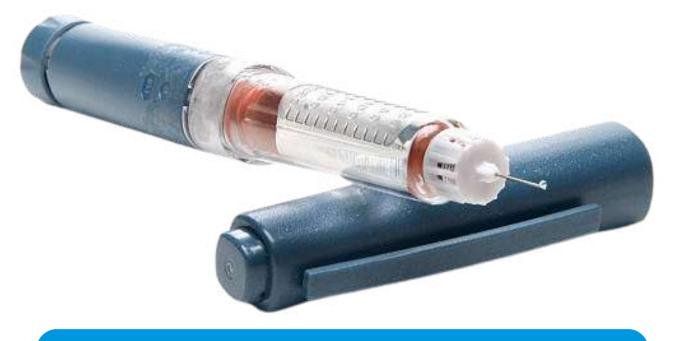

1 to 3 ml.

#### COMBI PFS / CARTRIDGE FILLING LINE.

Speed - PFS - 20 to 120 p/m.

Speed - Cartridge - 20 to 120 p/m.

#### EYEDROP FILLING LINE.

Speed – 20 to 150 p/m.

Filling range – 5 to 15 ml.

#### PFS FILLING & STOPPERING.

Speed – 20 to 200 p/m.

Filling range – 0.1 to 10 ml.

#### TRIPLE COMBI AMPOULE / VIAL / PFS FILLING MACHINE.

Speed - Ampoule - 20 p/m.

Speed - Vial - 20 p/m.

Speed - PFS - 20 p/m.

#### PFS PLUNGER ROD INSERTION AND LABELLING MACHINE.

Speed - 20 to 150 p/m.

#### TRIPLE COMBI VIALS / PFS / CARTRIDGE FILLING MACHINE.

Speed - Vials - 20 to 120 p/m.

Speed - PFS - 20 to 120 p/m.

Speed - Cartridge - 20 to 120 p/m.

#### VACUTAINER FILLING MACHINE(FOR PRE STOPPERED VACUTAINER).

Speed - 5 to 10 p/m.

Filling Range – 0.1 ml.

# DEVICE ASSEMBLY MACHINES FOR



**Diabities Delivery Device** 









# COMPANY DETAILS

#### **STRENGTH**

200-250 dedicated professionals.

#### **LOCATIONS**

Factory in Vasai, India; Office in Malad, India.

#### **CUSTOMER SUPPORT**

Available 24x7 online and offline.

#### **CAPABILITIES**

In-house manufacturing, assembling, and programming team.



## OUR GLOBAL REACH

- Global Presence: USA, Mexico, Ireland, Russia, Spain, Egypt, Turkey and more.
- Belief: Strongly believe in customization to meet specific client needs.



### **INDIA OFFICE:**

Express Zone, 1006 B wing, 10th Floor, Near Western Express Highway, Malad East, Mumbai 400097.

### **USA OFFICE:**

15 Corporate South Palace Suite 109 Pisacataway, 00854, New Jersey, USA

## THANK YOU!

**CONTACT US FOR** MORE INFORMATION