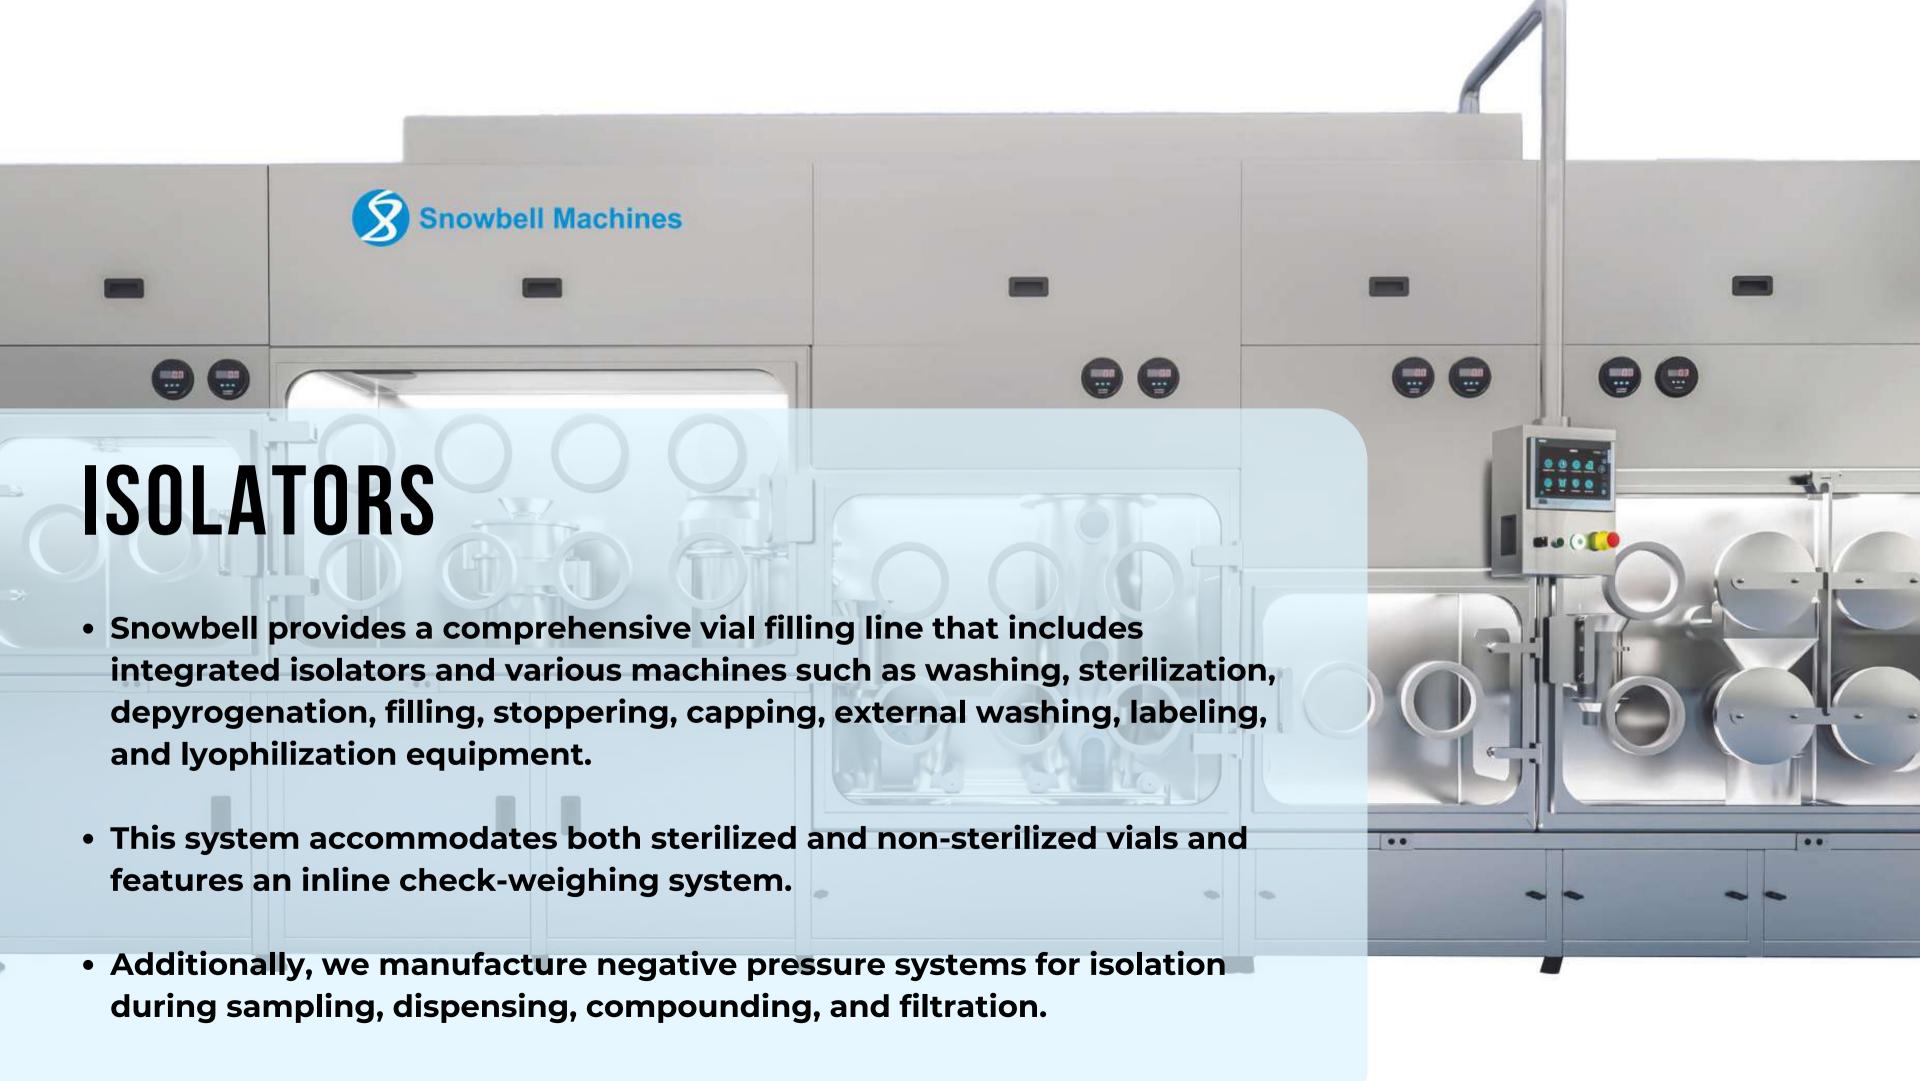

ILLING MACHINE.

Speed - Ampoule - 20 p/m.

Speed - Vial - 20 p/m.

Speed - PFS - 20 p/m.

#### PFS PLUNGER ROD INSERTION AND LABELLING MACHINE.

Speed - 20 to 150 p/m.

#### TRIPLE COMBI VIALS / PFS / CARTRIDGE FILLING MACHINE.

Speed - Vials - 20 to 120 p/m.

Speed - PFS - 20 to 120 p/m.

Speed - Cartridge - 20 to 120 p/m.

#### VACUTAINER FILLING MACHINE(FOR PRE STOPPERED VACUTAINER).

Speed - 5 to 10 p/m.

Filling Range – 0.1 ml.

# DEVICE ASSEMBLY MACHINES FOR



**Diabities Delivery Device** 









# COMPANY DETAILS

#### **STRENGTH**

200-250 dedicated professionals.

#### **LOCATIONS**

Factory in Vasai, India; Office in Malad, India.

#### **CUSTOMER SUPPORT**

Available 24x7 online and offline.

#### **CAPABILITIES**

In-house manufacturing, assembling, and programming team.



## OUR GLOBAL REACH

- Global Presence: USA, Mexico, Ireland, Russia, Spain, Egypt, Turkey and more.
- Belief: Strongly believe in customization to meet specific client needs.



### **INDIA OFFICE:**

Express Zone, 1006 B wing, 10th Floor, Near Western Express Highway, Malad East, Mumbai 400097.

### **USA OFFICE:**

15 Corporate South Palace Suite 109 Pisacataway, 00854, New Jersey, USA

## THANK YOU!

**CONTACT US FOR** MORE INFORMATION