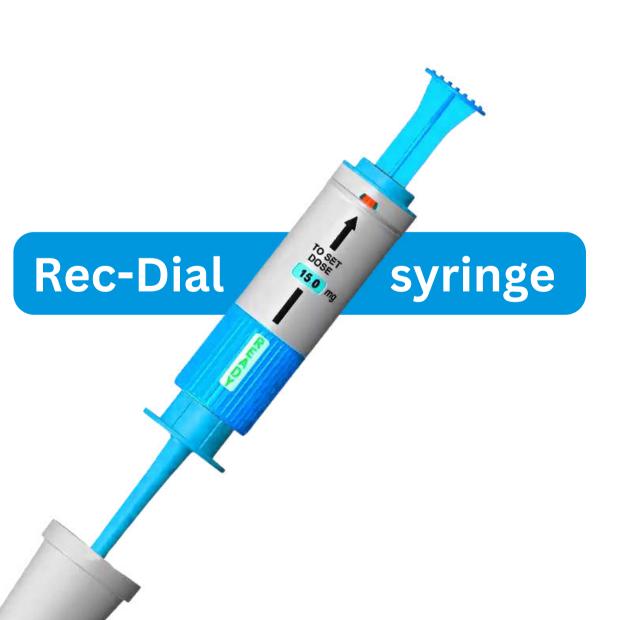

RIDGE FILLING LINE.

Speed - PFS - 20 to 120 p/m.

Speed - Cartridge - 20 to 120 p/m.

#### EYEDROP FILLING LINE.

Speed – 20 to 150 p/m.

Filling range – 5 to 15 ml.

#### PFS FILLING & STOPPERING.

Speed – 20 to 200 p/m.

Filling range – 0.1 to 10 ml.

#### TRIPLE COMBI AMPOULE / VIAL / PFS FILLING MACHINE.

Speed - Ampoule - 20 p/m.

Speed - Vial - 20 p/m.

Speed - PFS - 20 p/m.

#### PFS PLUNGER ROD INSERTION AND LABELLING MACHINE.

Speed - 20 to 150 p/m.

#### TRIPLE COMBI VIALS / PFS / CARTRIDGE FILLING MACHINE.

Speed - Vials - 20 to 120 p/m.

Speed - PFS - 20 to 120 p/m.

Speed - Cartridge - 20 to 120 p/m.

#### VACUTAINER FILLING MACHINE(FOR PRE STOPPERED VACUTAINER).

Speed - 5 to 10 p/m.

Filling Range – 0.1 ml.

# DEVICE ASSEMBLY MACHINES FOR



**Diabities Delivery Device** 









# COMPANY DETAILS

#### **STRENGTH**

200-250 dedicated professionals.

#### **LOCATIONS**

Factory in Vasai, India; Office in Malad, India.

#### **CUSTOMER SUPPORT**

Available 24x7 online and offline.

#### **CAPABILITIES**

In-house manufacturing, assembling, and programming team.



## OUR GLOBAL REACH

- Global Presence: USA, Mexico, Ireland, Russia, Spain, Egypt, Turkey and more.
- Belief: Strongly believe in customization to meet specific client needs.



### **INDIA OFFICE:**

Express Zone, 1006 B wing, 10th Floor, Near Western Express Highway, Malad East, Mumbai 400097.

### **USA OFFICE:**

15 Corporate South Palace Suite 109 Pisacataway, 00854, New Jersey, USA

## THANK YOU!

**CONTACT US FOR** MORE INFORMATION