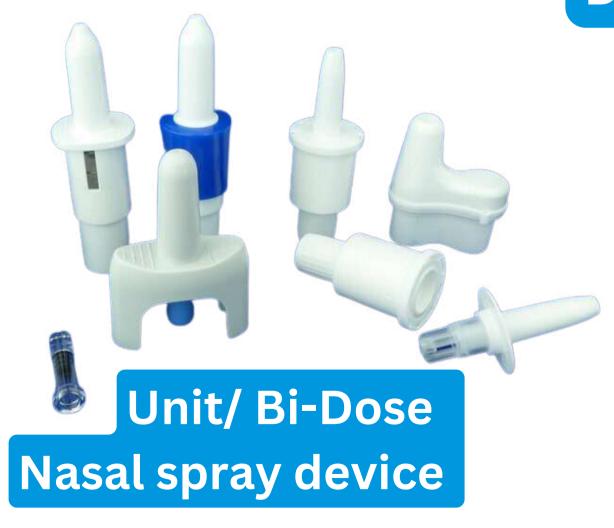

#### NASAL SPRAY FILLING LINE.

Speed – 20 to 100 p/m. Filling Range – 5 to 30 ml.