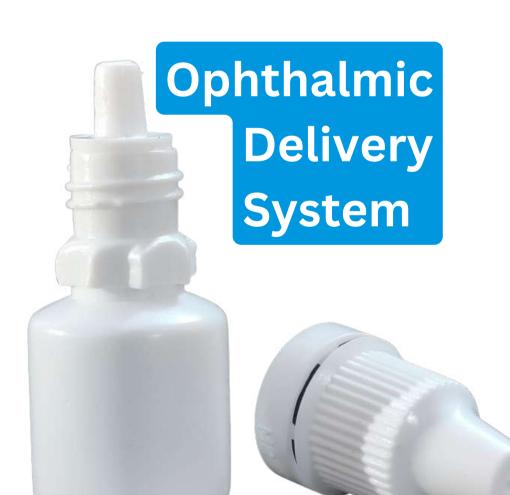

E FILLING LINE.

Speed - PFS - 20 to 120 p/m.

Speed - Cartridge - 20 to 120 p/m.

#### EYEDROP FILLING LINE.

Speed – 20 to 150 p/m.

Filling range – 5 to 15 ml.

#### PFS FILLING & STOPPERING.

Speed – 20 to 200 p/m.

Filling range – 0.1 to 10 ml.

#### TRIPLE COMBI AMPOULE / VIAL / PFS FILLING MACHINE.

Speed - Ampoule - 20 p/m.

Speed - Vial - 20 p/m.

Speed - PFS - 20 p/m.

#### PFS PLUNGER ROD INSERTION AND LABELLING MACHINE.

Speed - 20 to 150 p/m.

#### TRIPLE COMBI VIALS / PFS / CARTRIDGE FILLING MACHINE.

Speed - Vials - 20 to 120 p/m.

Speed - PFS - 20 to 120 p/m.

Speed - Cartridge - 20 to 120 p/m.

#### VACUTAINER FILLING MACHINE(FOR PRE STOPPERED VACUTAINER).

Speed - 5 to 10 p/m.

Filling Range – 0.1 ml.

# DEVICE ASSEMBLY MACHINES FOR



**Diabities Delivery Device** 









# COMPANY DETAILS

#### **STRENGTH**

200-250 dedicated professionals.

#### **LOCATIONS**

Factory in Vasai, India; Office in Malad, India.

#### **CUSTOMER SUPPORT**

Available 24x7 online and offline.

#### **CAPABILITIES**

In-house manufacturing, assembling, and programming team.



## OUR GLOBAL REACH

- Global Presence: USA, Mexico, Ireland, Russia, Spain, Egypt, Turkey and more.
- Belief: Strongly believe in customization to meet specific client needs.



### **INDIA OFFICE:**

Express Zone, 1006 B wing, 10th Floor, Near Western Express Highway, Malad East, Mumbai 400097.

### **USA OFFICE:**

15 Corporate South Palace Suite 109 Pisacataway, 00854, New Jersey, USA

## THANK YOU!

**CONTACT US FOR** MORE INFORMATION