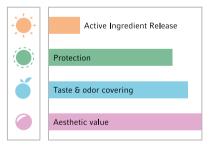

s, granules, chewing gums, nuts and fruits. Clear, white or colored preparations can be tailor-made according to customer requirements.

**IsuPolish® FSC** is easily soluble in cold water and the suspension can be made with up to 25% solids. With a recommended weight gain between 10–15%, a protective film can be achieved within a similar time frame as a film coating process.

The finished product has a pure and natural taste. Because of its low glycemic and low insulinemic response, the Isomalt (galenIQ<sup>™</sup> by BENEO-Palatinit) version is suitable for diabetics. It also provides cariostatic properties.

Regulatory and quality aspects: All **IsuPolish® FSC** formulations can be used for pharmaceutical products and for nutritional or dietary supplements.

### **Product Performance**



## General Information on BIOGRUND

Since 1999, **BIOGRUND** has been the specialist for the homogeneous mixing of excipients and carriers. With locations in Germany, Switzerland, America and Russia, we support the food supplement and pharmaceutical industry in the development, formulation and production of solid oral dosage forms. The tailor-made and ready-to-use special powder mixtures for film coating, sugarcoating, coloring and tableting enable optimum results in a short time. Easy, fast and reliable!

### Locations

EUROPE

**Germany T** +49 (0) 6126-952 63-0

**Switzerland T** +41 (0) 41-747 14-50

**USA T** +1 (502) 901-2980

**RUSSIA T** +7 (495) 116-0386

Global contact: www.biogrund.com/contact

Visit our website www.biogrund.com

### Follow us on:



galenIQ