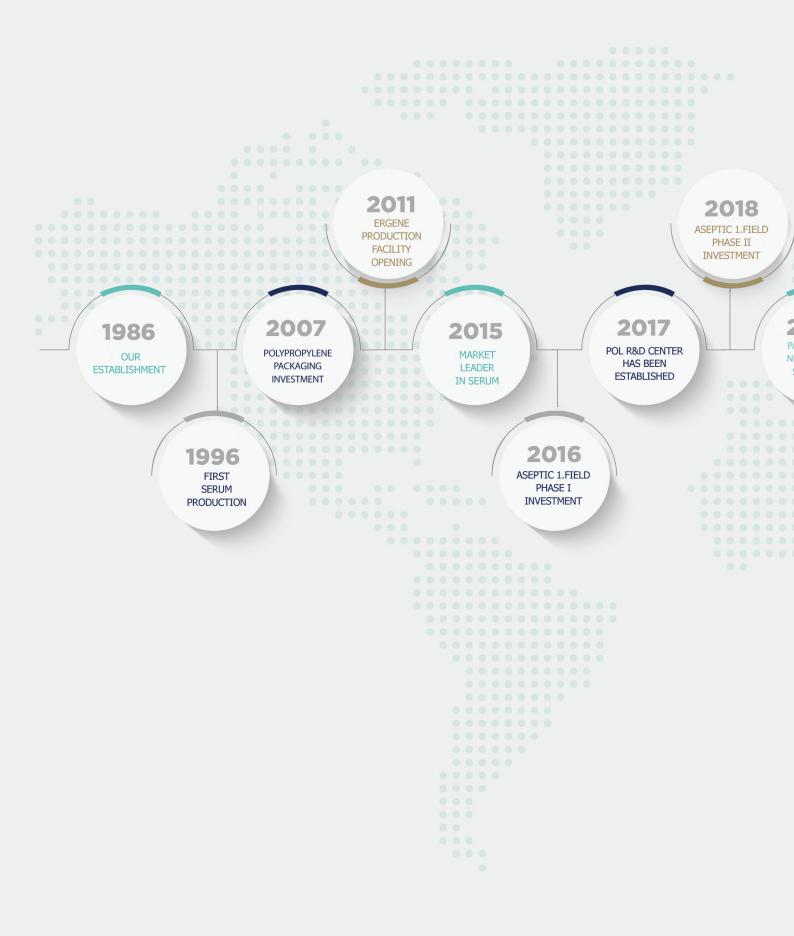

## OUR PRODUCTION FACILITY AND OFFICES

Our headquarters was established in Istanbul in 1986 and our serum production continued at our facility in Çatalca till the end of 2010. In 2011, Ergene Production facility has started operating.

In this process, our production, which started with glass forms, continued with the production of PVC bags, PP Bags (The first Polypropylene bag investment in Turkey) and the development of the product range, as well as the production of parenteral solutions. With a wide range of products, our organization has become the leading supplier of all healthcare institutions in the country.