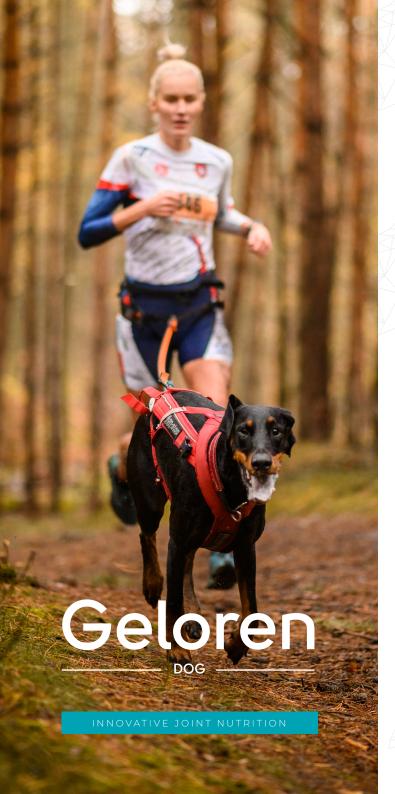

#### **GELOREN DOG JOINT NUTRITION**

Feed supplement for dogs in the form of flavored chewing cubes **helps the proper nutrition of joints** and provides substances that are essential for their proper functioning. Helps keep dogs in good shape.

Geloren DOG provides a comprehensive **care of the musculoskeletal system** of dogs. It is based on high concentration and quality of hyaluronic acid and other joint nourishing substances.

Thanks to the **liver flavor**, Geloren is accepted well by dogs. The chewing cubes do not contain any added sugar and you can feed them indefinitely.

#### GELOREN DOG IS IDEAL FOR

- dogs with joint problems
- ▶ old dogs, to extend their active life at a higher age
- dog breeds prone to joint problems
- ► athletic and working dogs
- ▶ rapidly growing dog breeds
- ▶ dogs in recovery