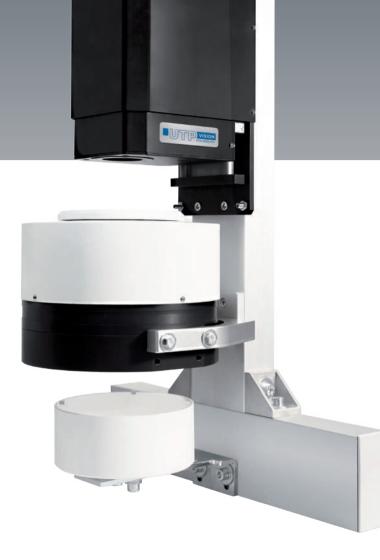

### BLYNX VISUAL INSPECTION SYSTEM

The vision module can be installed virtually anywhere thanks to the compact footprint.

The image on the right shows an example of a BlynX surface inspection system installed next to a machine press. BlynX can be easily configured to include various sensors for **100% part inspection**, high precision dimensional measurement and other tasks. BlynX is the result of many years of experience in machine vision technology. It can improve your productivity, ensuring consistent and reliable quality control.