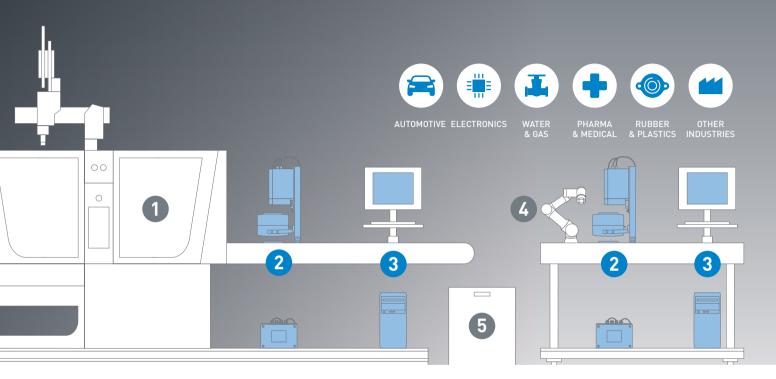

# **CONFIGURATION EXAMPLES** FOR HIGH PRECISION PARTS

Blynx can be supplied as a stand-alone system or integrated directly into your production line

## PRODUCTION LINE

### BLYNX VISUAL INSPECTION SYSTEM

The vision module can be installed virtually anywhere thanks to the compact footprint.

### 3 CONTROL SOFTWARE

BlynX integrates UTPVision's proprietary inspection software. PC Included. Optional monitor available on request.

6

ก

2

SORTING

**BlynX** is a custom-configurable vision inspection system that can be used inline for real-time production quality monitoring or offline for statistical process control. UTPVision software is at the heart of BlynX: its cutting-edge vision algorithms that also leverage **AI tools** can quickly analyze a part and sort it based on various parameters, such as surface defects, geometrical flaws, out-of-tolerance dimensions etc.

The image on the right shows an example of a BlynX surface inspection system installed next to a machine press. BlynX can be easily configured to include various sensors for **100% part inspection**, high precision dimensional measurement and other tasks. BlynX is the result of many years of experience in machine vision technology. It can improve your productivity, ensuring consistent and reliable quality control.