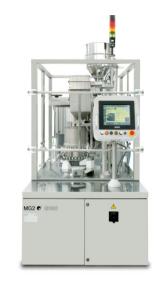

#### Processing Division machine portfolio

Initia table-top capsule filler

**FlexaLAB** R&D capsule filler

**PLANETA** 100.000 cps/h

G140 140.000 cps/h

**E** series

**PLANETA 200** 200.000 cps/h

**PLANETA Q** OEB5 capsule filler