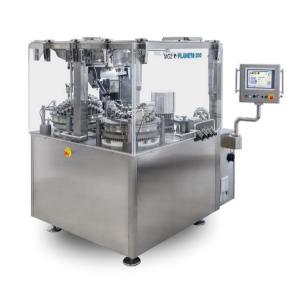

#### Processing Division machine portfolio

Initia table-top capsule filler

**FlexaLAB** R&D capsule filler

**PLANETA** 100.000 cps/h

G140 140.000 cps/h

**E** series

**PLANETA 200** 200.000 cps/h

**PLANETA Q** OEB5 capsule filler