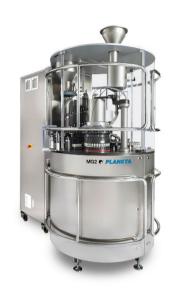

#### Processing Division machine portfolio

Initia table-top capsule filler

**FlexaLAB** R&D capsule filler

**PLANETA** 100.000 cps/h

G140 140.000 cps/h

**E** series

**PLANETA 200** 200.000 cps/h

**PLANETA Q** OEB5 capsule filler