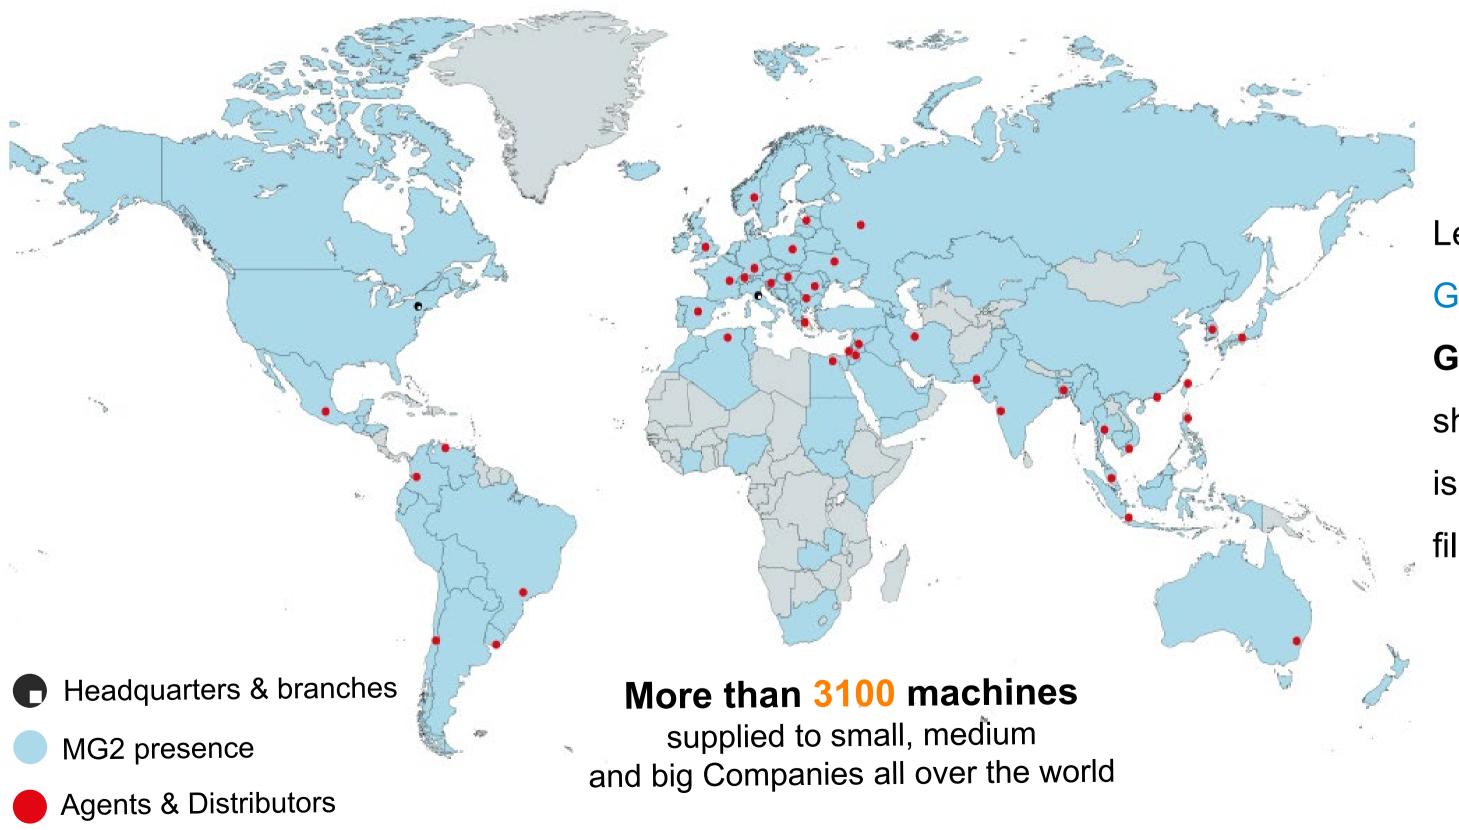

headquarters sited in **Pianoro (BO) – ITALY** 

Main Offices & Manufacturing Facility covering **15,000 sqm** 

over **200 people** including 20% in the **R&D Dept.** 

since 1987 an

America branch
in New Jersey:

MG AMERICA Inc.

> 95% of the Company turnover is export