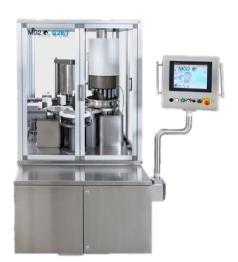

**G28/T** dosing machine for small containers

**Essentia HCD** capsule filler 100.000 cps/h

launched at Interpack 2023

**Electa HCD** capsule filler 200.000 cps/h

launched at ACHEMA 2024