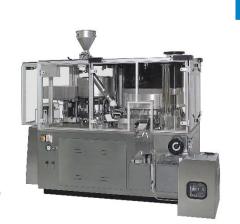

#### Processing Division machine portfolio

Initia table-top capsule filler

**FlexaLAB** R&D capsule filler

**PLANETA** 100.000 cps/h

G140 140.000 cps/h

**E** series

**PLANETA 200** 200.000 cps/h

**PLANETA Q** OEB5 capsule filler