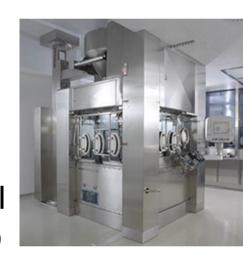

1996

**NETT**: the first **100% net weight** control system of all filled capsules, integrated to the machine, with self-adjustment

2009

First high-speed capsule filler in containment with integrated 100% MultiNETT weight control system (MultiFLEXA250)