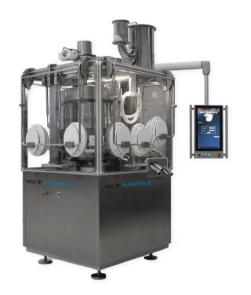

#### Processing Division machine portfolio

Initia table-top capsule filler

**FlexaLAB** R&D capsule filler

**PLANETA** 100.000 cps/h

G140 140.000 cps/h

**E** series

**PLANETA 200** 200.000 cps/h

**PLANETA Q** OEB5 capsule filler