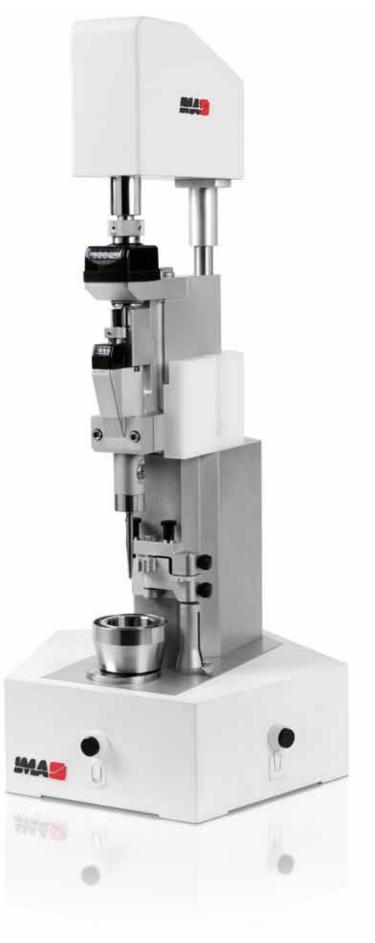

## MINIMA

TABLE-TOP DEVICE FOR CAPSULE FILLING

## MINIMA IS A TABLE-TOP CAPSULE FILLER DESIGNED TO DOSE SOLID PRODUCTS IN HARD CAPSULES.

Extremely precise and with a single dosator, MINIMA can work with all capsule sizes and any dosage, as it can be equipped with the same dosing devices applied on IMA production machines. MINIMA can be used to assess product process performance and is directly scalable to production line capsule fillers.

Portable and ready to use, MINIMA reduces the number of utility connections required for its operation. It is completely mechanical and needs only compressed air to operate.

MINIMA comes factory-preset for use with dry powder inhalers, micro granules/pellets or incompressible powders can also be dosed. In addition to being an efficient inhalation product optimization system, is also an excellent R&D tool suitable for any type of capsule dosing.