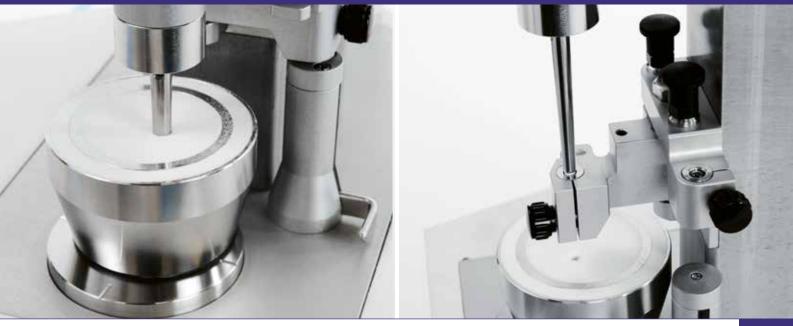

Powder bowl and dosator

Powder dosing

## HIGHLIGHTS

- Mimics the same process and dosing parameters of production machines
- Three configurations available:
  OSD (Oral Solid Dosage) powder or pellets and DPIs (Dry Powder Inhalers)
- Powder bowl with adjustable height and accurate scraping system with powder recovery ring, suitable for DPIs
- Compact and User-Friendly
- ENERGY SAVING: NO NEED FOR ELECTRICITY