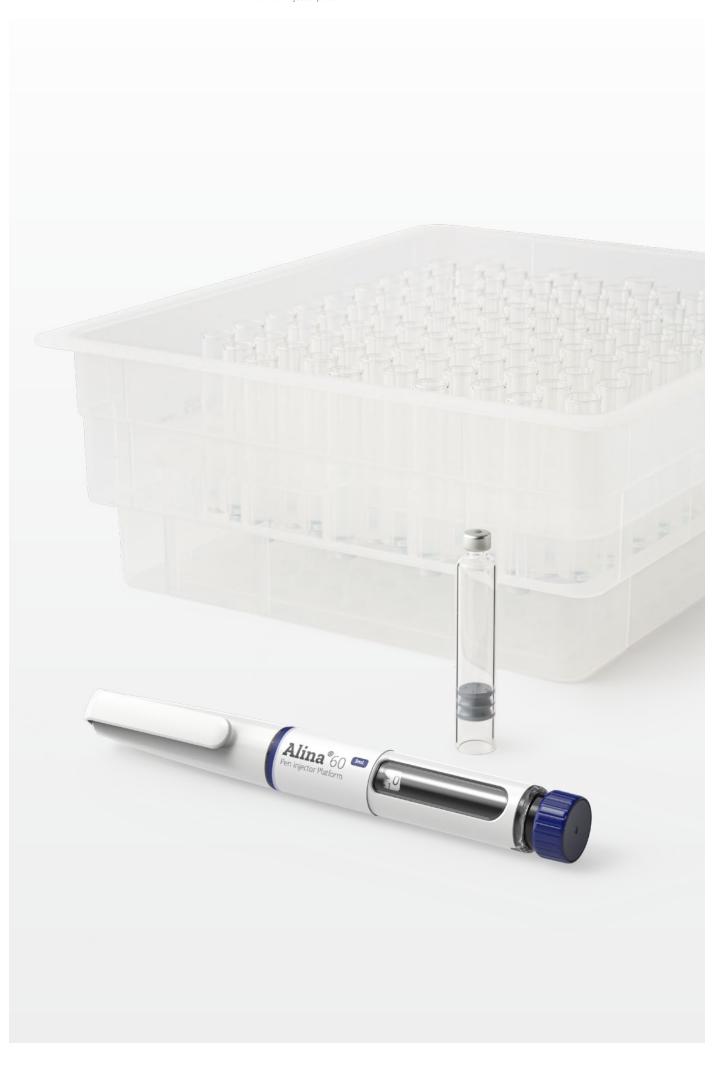

### About Alina<sup>®</sup>

Alina® is an easy-to-use disposable pen injector platform with variable dosing.

The pen injector's performance, features and intuitive handling are compatible with established therapeutic regimens as well as innovator drug therapies that require a multidose delivery device such as diabetes and weight management.

(SG, Stevanato Group

Optimized glass

cartridge solutions

available in bulk or EZ-fill® configuration

Additionally, we have a range of optional products and services to further simplify your supply chain.

(SG, Stevanato Group