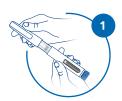

### **Handling Steps**

Remove cap

Hold the device upright and prime

Inject carefully into a suitable injection pad

Attach the needle

Turn the dial to select the dose

Remove the needle & recap the device