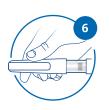

### **Handling Steps**

Remove cap

Hold the device upright and prime

Inject carefully into a suitable injection pad

Attach the needle

Turn the dial to select the dose

Remove the needle & recap the device