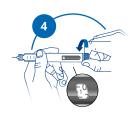

### **Handling Steps**

Remove cap

Hold the device upright and prime

Inject carefully into a suitable injection pad

Attach the needle

Turn the dial to select the dose

Remove the needle & recap the device