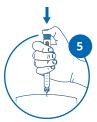

### **Handling Steps**

Remove cap

Hold the device upright and prime

Inject carefully into a suitable injection pad

Attach the needle

Turn the dial to select the dose

Remove the needle & recap the device