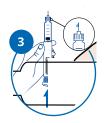

### **Handling Steps**

Remove cap

Hold the device upright and prime

Inject carefully into a suitable injection pad

Attach the needle

Turn the dial to select the dose

Remove the needle & recap the device