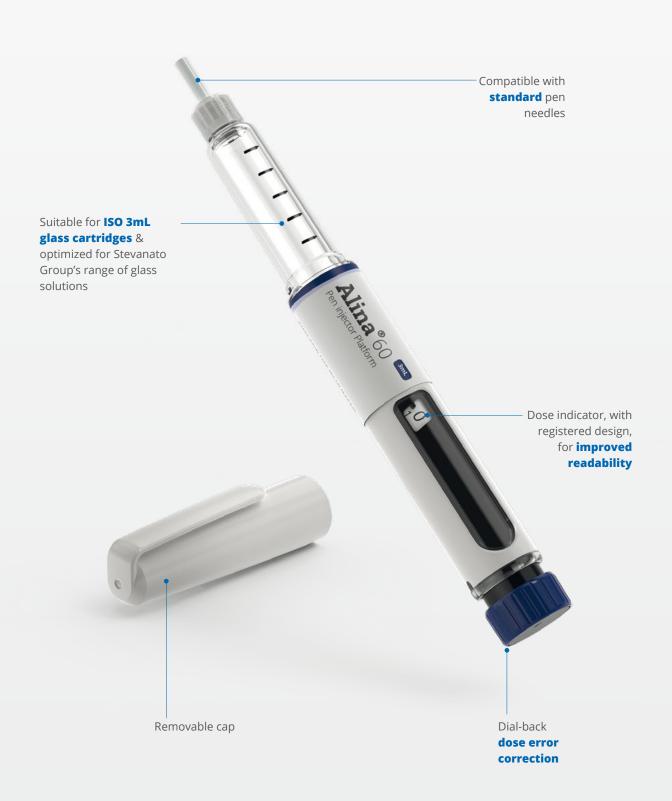

#### **Features**

### **Handling Steps**

Remove cap

Hold the device upright and prime

Inject carefully into a suitable injection pad

Attach the needle

Turn the dial to select the dose

Remove the needle & recap the device