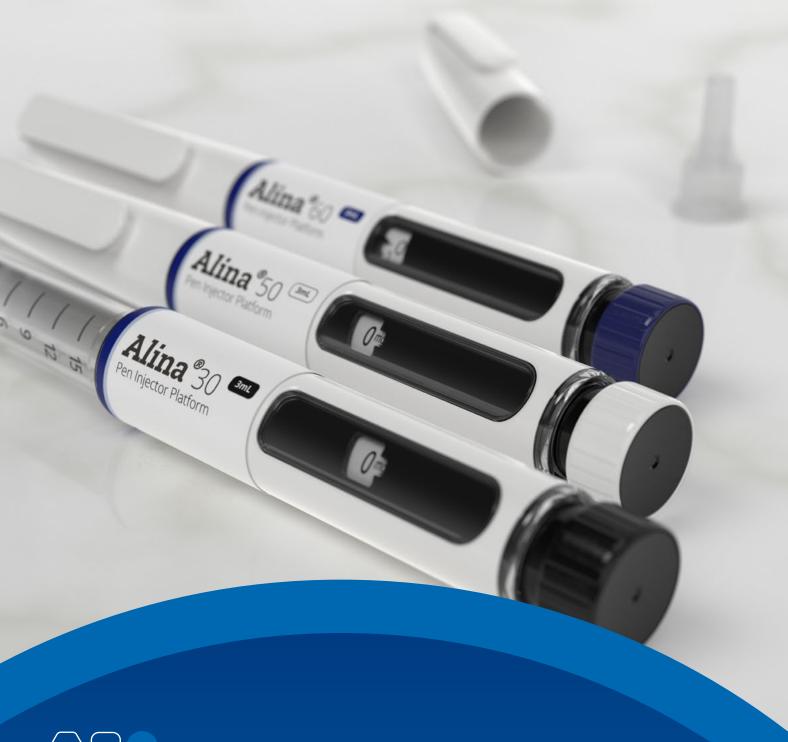

# Alina®

User-friendly disposable pen injector platform for variable and multi-dose treatments

### About Alina<sup>®</sup>

Alina® is an easy-to-use disposable pen injector platform with variable dosing.

The pen injector's performance, features and intuitive handling are compatible with established therapeutic regimens as well as innovator drug therapies that require a multidose delivery device such as diabetes and weight management.