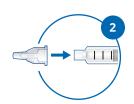

### **Handling Steps**

Remove cap

Hold the device upright and prime

Inject carefully into a suitable injection pad

Attach the needle

Turn the dial to select the dose

Remove the needle & recap the device