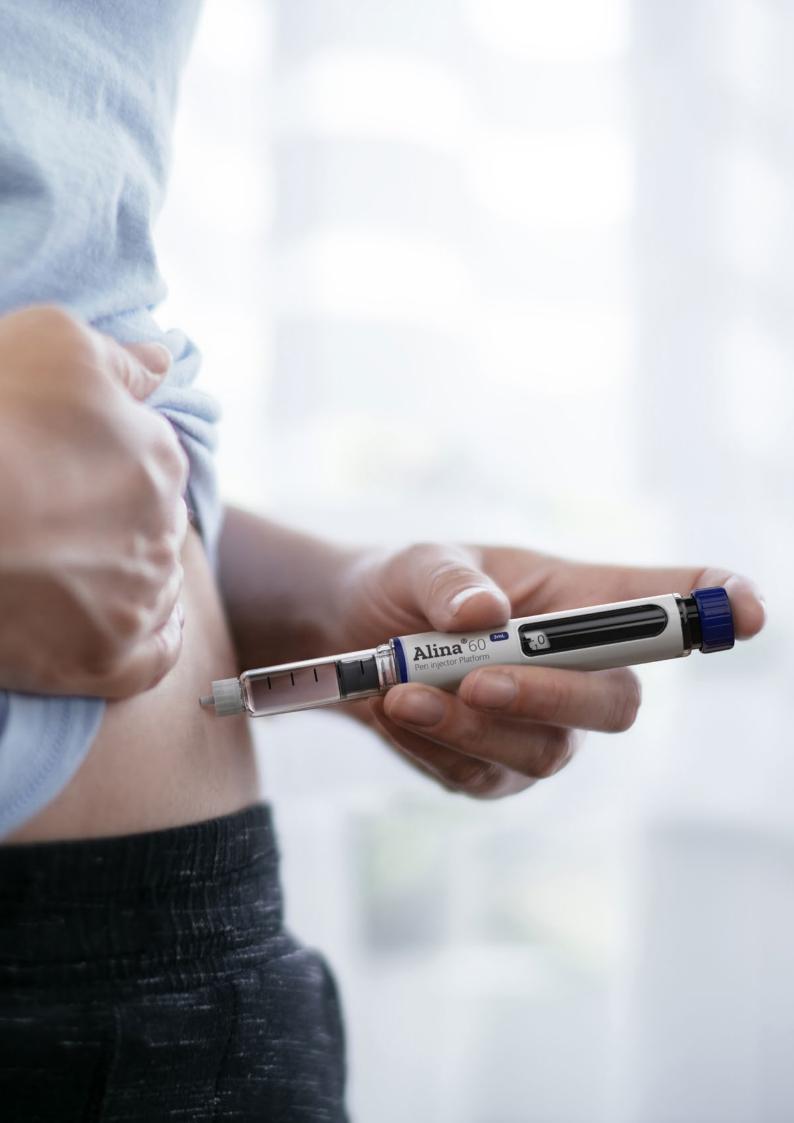

### About Alina<sup>®</sup>

Alina® is an easy-to-use disposable pen injector platform with variable dosing.

The pen injector's performance, features and intuitive handling are compatible with established therapeutic regimens as well as innovator drug therapies that require a multidose delivery device such as diabetes and weight management.

#### Benefits

Ideally suited for diabetes and weight management

Tested & verified according to ISO11608 standards

Visual and audible feedback for dose setting, correction & injection

Customization available for primary packaging & therapy needs